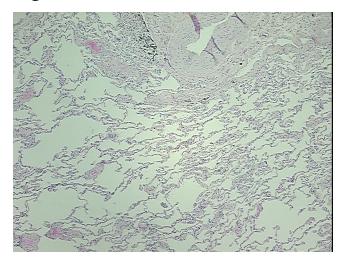

## **Product images:**

4x Image

20x Image

**Pathology Verification** notes from H&E review: 90% Alveoli, 2% bronchioles, 8% fibrovascular septa

**CASE Diagnosis (from** medical center path

report):

Adenocarcinoma of colon, metastatic

66 Age:

Gender: **Female** 