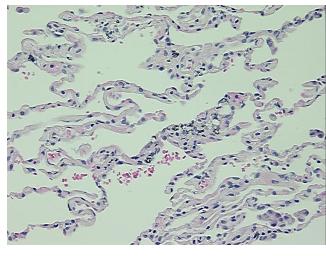

## **Product images:**

4x Image

20x Image

**Pathology Verification** notes from H&E review: 90% Alveoli, 2% bronchioles, 8% fibrovascular septa

**CASE Diagnosis (from** medical center path

report):

Adenocarcinoma of colon, metastatic

66 Age:

Gender: **Female** 