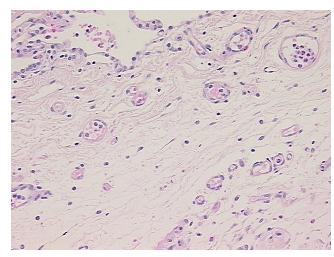

Pathology Verification notes from H&E review:

normal: 85% alveoli, 5% bronchioles, 10% fibrovascular septa

CASE Diagnosis (from medical center path

report):

Carcinoma of lung, squamous cell

**Age:** 71

**Gender:** Female

Race: White or Caucasian



**OriGene Technologies, Inc.** 9620 Medical Center Drive, Ste 200

CN: techsupport@origene.cn

Rockville, MD 20850, US Phone: +1-888-267-4436 https://www.origene.com techsupport@origene.com EU: info-de@origene.com



Tumor Grade: Not Reported

Minimum Stage

Grouping:

ΙB

T (Extent of Primary

Tumor):

T2

N (Lymph node

N0

metastasis):

M (Distant metastasis): MX

**Storage:** Store FFPE tissue sections at +4°C.

**Stability:** All FFPE tissue sections are stable for 1 year from date of purchase.

## **Product images:**



4x Image



20x Image