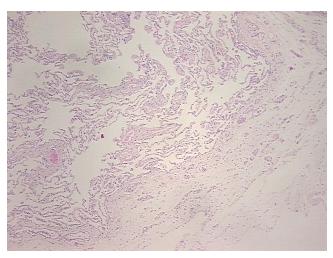

Necrosis: 0º

Pathology Verification notes from H&E review:

normal: 85% alveoli, 5% bronchioles, 10% fibrovascular septa

CASE Diagnosis (from medical center path

report):

Carcinoma of lung, squamous cell

**Age:** 71

**Gender:** Female

Race: White or Caucasian



**OriGene Technologies, Inc.** 9620 Medical Center Drive, Ste 200

CN: techsupport@origene.cn

Rockville, MD 20850, US Phone: +1-888-267-4436 https://www.origene.com techsupport@origene.com EU: info-de@origene.com



Tumor Grade: Not Reported

Minimum Stage

Grouping:

ΙB

T (Extent of Primary

Tumor):

T2

N (Lymph node

N0

metastasis):

M (Distant metastasis): MX

**Storage:** Store FFPE tissue sections at +4°C.

**Stability:** All FFPE tissue sections are stable for 1 year from date of purchase.

## **Product images:**



4x Image



20x Image