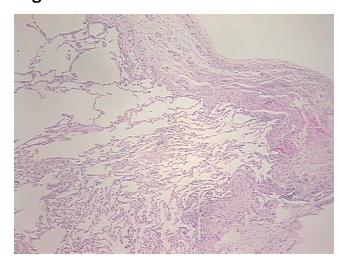

0%

Pathology Verification notes from H&E review:

normal: 85% alveoli, 5% bronchioles, 10% fibrovascular septa

CASE Diagnosis (from medical center path

report):

Carcinoma of lung, squamous cell

**Age:** 71

**Gender:** Female

Race: White or Caucasian



**OriGene Technologies, Inc.** 9620 Medical Center Drive, Ste 200

CN: techsupport@origene.cn

Rockville, MD 20850, US Phone: +1-888-267-4436 https://www.origene.com techsupport@origene.com EU: info-de@origene.com Tumor Grade: Not Reported

Minimum Stage

Grouping:

ΙB

di ouping.

T (Extent of Primary

Tumor):

N (Lymph node

N0

T2

metastasis):

M (Distant metastasis): MX

**Storage:** Store FFPE tissue sections at +4°C.

**Stability:** All FFPE tissue sections are stable for 1 year from date of purchase.

## **Product images:**



4x Image



20x Image