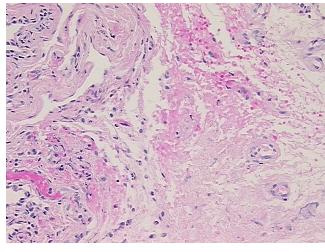

gy Verification notes from H&E review:

normal: 85% alveoli, 5% bronchioles, 10% fibrovascular septa

CASE Diagnosis (from medical center path

report):

Carcinoma of lung, squamous cell

**Age:** 71

**Gender:** Female

Race: White or Caucasian



**OriGene Technologies, Inc.** 9620 Medical Center Drive, Ste 200

CN: techsupport@origene.cn

Rockville, MD 20850, US Phone: +1-888-267-4436 https://www.origene.com techsupport@origene.com EU: info-de@origene.com Tumor Grade: Not Reported

Minimum Stage

Grouping:

ΙB

di ouping.

T (Extent of Primary

Tumor):

N (Lymph node

N0

T2

metastasis):

M (Distant metastasis): MX

**Storage:** Store FFPE tissue sections at +4°C.

**Stability:** All FFPE tissue sections are stable for 1 year from date of purchase.

## **Product images:**



4x Image



20x Image