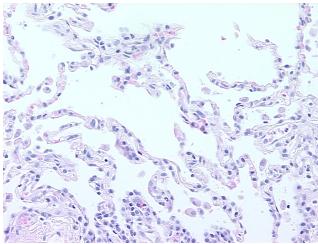

## **Product images:**

4x Image

20x Image

Sample Diagnosis (from Pathology Verification):

Within normal limits

Normal: 100% Lesional: 0% Tumor: 0%

Tumor Hypo/Acellular

Stroma:

Tumor Hypercellular 0%

Stroma:

Necrosis: 0%

Pathology Verification 50% alveoli, 50% pleura

0%

notes from H&E review:

CASE Diagnosis (from medical center path

report):

Carcinoma of lung, squamous cell

**Age:** 71

**Gender:** Female