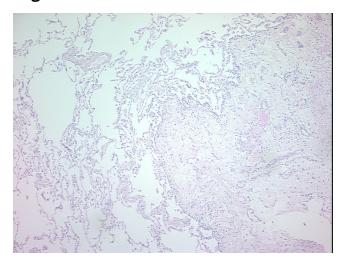

## **Product images:**

4x Image

20x Image

Sample Diagnosis (from Pathology Verification):

Within normal limits

Normal: 100% Lesional: 0% Tumor: 0%

Tumor Hypo/Acellular

Stroma:

Tumor Hypercellular 0%

Stroma:

Necrosis: 0%

Pathology Verification 50% alveoli, 50% pleura

0%

notes from H&E review:

CASE Diagnosis (from medical center path

report):

Carcinoma of lung, squamous cell

**Age:** 71

**Gender:** Female