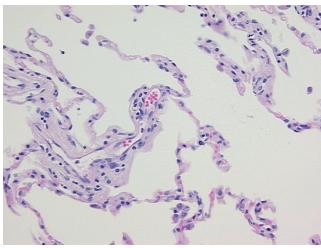

Sample Diagnosis (from Pathology Verification):

Within normal limits

Normal: 100% Lesional: 0% 0% Tumor: Tumor Hypo/Acellular 0%

Stroma:

**Tumor Hypercellular** 

Stroma:

**Necrosis:** 

**Pathology Verification** notes from H&E review: 85% alveoli, 2% bronchioles, 13% fibrovascular speta

## **Product images:**

4x Image

20x Image