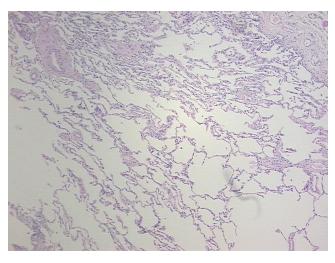

Sample Diagnosis (from Pathology Verification):

Within normal limits

Normal: 100% Lesional: 0% 0% Tumor: Tumor Hypo/Acellular 0%

Stroma:

**Tumor Hypercellular** 

Stroma:

**Necrosis:** 

**Pathology Verification** notes from H&E review: 85% alveoli, 2% bronchioles, 13% fibrovascular speta

## **Product images:**

4x Image

20x Image