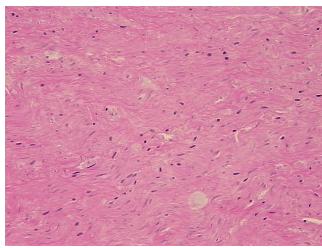

r

Stroma:

**Tumor Hypercellular** 

Stroma:

5%

0%

0%

**Necrosis:** 

**CASE Diagnosis (from** 

medical center path

report):

Leiomyoma of myometrium

26 Age:

Gender: **Female** 

Race: Black or African American

**Tumor Grade:** Not Reported



OriGene Technologies, Inc. 9620 Medical Center Drive, Ste 200

CN: techsupport@origene.cn

Rockville, MD 20850, US Phone: +1-888-267-4436 https://www.origene.com techsupport@origene.com EU: info-de@origene.com



Minimum Stage Grouping:

Not Reported

T (Extent of Primary

Tumor):

Not Reported

N (Lymph node

Not Reported

metastasis):

M (Distant metastasis): Not Reported

Storage: Store FFPE tissue sections at +4°C.

**Stability:** All FFPE tissue sections are stable for 1 year from date of purchase.

## **Product images:**



4x Image



20x Image