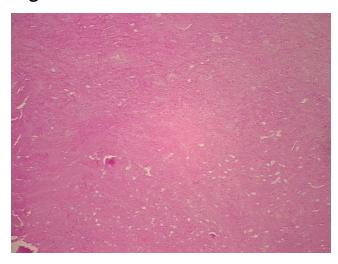

ypo/Acellular

Stroma:

**Tumor Hypercellular** 

Stroma:

5%

0%

0%

**Necrosis:** 

**CASE Diagnosis (from** 

medical center path

report):

Leiomyoma of myometrium

26 Age:

Gender: **Female** 

Race: Black or African American

**Tumor Grade:** Not Reported



OriGene Technologies, Inc. 9620 Medical Center Drive, Ste 200

CN: techsupport@origene.cn

Rockville, MD 20850, US Phone: +1-888-267-4436 https://www.origene.com techsupport@origene.com EU: info-de@origene.com



Minimum Stage Grouping:

Not Reported

T (Extent of Primary

Tumor):

Not Reported

N (Lymph node

Not Reported

metastasis):

M (Distant metastasis): Not Reported

Storage: Store FFPE tissue sections at +4°C.

**Stability:** All FFPE tissue sections are stable for 1 year from date of purchase.

## **Product images:**



4x Image



20x Image