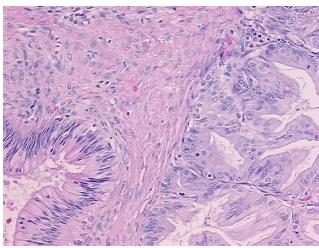

mor Hypo/Acellular

Stroma:

**Tumor Hypercellular** 35%

Stroma:

0% **Necrosis:** 

**CASE Diagnosis (from** 

medical center path

report):

Tumor of ovary, mucinous, borderline

47 Age:

Gender: **Female** 

Race: White or Caucasian

**Tumor Grade:** AJCC GB: Borderline malignancy



OriGene Technologies, Inc. 9620 Medical Center Drive, Ste 200

CN: techsupport@origene.cn

Rockville, MD 20850, US Phone: +1-888-267-4436 https://www.origene.com techsupport@origene.com EU: info-de@origene.com



Minimum Stage Grouping:

IΑ

T1a

T (Extent of Primary

Tumor):

N (Lymph node

NX

metastasis):

M (Distant metastasis): MX

**Storage:** Store FFPE tissue sections at +4°C.

**Stability:** All FFPE tissue sections are stable for 1 year from date of purchase.

## **Product images:**



4x Image



20x Image