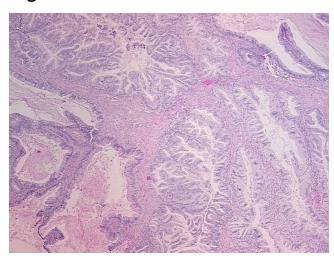

: 65% 0%

Tumor Hypo/Acellular

Stroma:

**Tumor Hypercellular** 35%

Stroma:

0% **Necrosis:** 

**CASE Diagnosis (from** 

medical center path

report):

Tumor of ovary, mucinous, borderline

47 Age:

Gender: **Female** 

Race: White or Caucasian

**Tumor Grade:** AJCC GB: Borderline malignancy



OriGene Technologies, Inc. 9620 Medical Center Drive, Ste 200

CN: techsupport@origene.cn

Rockville, MD 20850, US Phone: +1-888-267-4436 https://www.origene.com techsupport@origene.com EU: info-de@origene.com



Minimum Stage Grouping:

IΑ

T1a

T (Extent of Primary

Tumor):

N (Lymph node

NX

metastasis):

M (Distant metastasis): MX

**Storage:** Store FFPE tissue sections at +4°C.

**Stability:** All FFPE tissue sections are stable for 1 year from date of purchase.

## **Product images:**



4x Image



20x Image