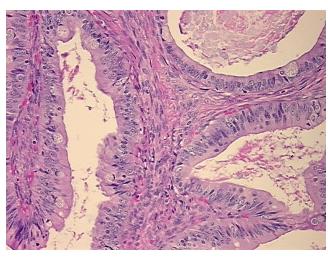

lular tumor stroma: 100% mucin

CASE Diagnosis (from medical center path

report):

Tumor of ovary, mucinous, borderline

**Age:** 47

**Gender:** Female

Race: White or Caucasian



**OriGene Technologies, Inc.** 9620 Medical Center Drive, Ste 200

CN: techsupport@origene.cn

Rockville, MD 20850, US Phone: +1-888-267-4436 https://www.origene.com techsupport@origene.com EU: info-de@origene.com

#### **Tissue FFPE Sections, Ovary: left - CS700220**

**Tumor Grade:** AJCC GB: Borderline malignancy

IΑ

T1a

Minimum Stage

Grouping:

T (Extent of Primary

Tumor):

N (Lymph node

NX

metastasis):

M (Distant metastasis): MX

**Storage:** Store FFPE tissue sections at +4°C.

**Stability:** All FFPE tissue sections are stable for 1 year from date of purchase.

# **Product images:**



4x Image



20x Image