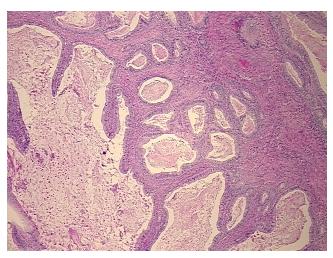

view:

accellular tumor stroma: 100% mucin

CASE Diagnosis (from medical center path

report):

Tumor of ovary, mucinous, borderline

**Age:** 47

**Gender:** Female

Race: White or Caucasian



**OriGene Technologies, Inc.** 9620 Medical Center Drive, Ste 200

CN: techsupport@origene.cn

Rockville, MD 20850, US Phone: +1-888-267-4436 https://www.origene.com techsupport@origene.com EU: info-de@origene.com

#### **Tissue FFPE Sections, Ovary: left - CS700220**

**Tumor Grade:** AJCC GB: Borderline malignancy

IΑ

T1a

Minimum Stage

Grouping:

T (Extent of Primary

Tumor):

N (Lymph node

NX

metastasis):

M (Distant metastasis): MX

**Storage:** Store FFPE tissue sections at +4°C.

**Stability:** All FFPE tissue sections are stable for 1 year from date of purchase.

# **Product images:**



4x Image



20x Image