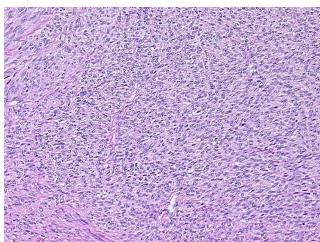

ular

Stroma:

0%

**Tumor Hypercellular** 

Stroma:

30%

0%

**Necrosis:** 

**CASE Diagnosis (from** medical center path

report):

Leiomyoma of myometrium

53 Age:

Gender: **Female** 

Race: White or Caucasian

**Tumor Grade:** Not Reported



OriGene Technologies, Inc. 9620 Medical Center Drive, Ste 200

CN: techsupport@origene.cn

Rockville, MD 20850, US Phone: +1-888-267-4436 https://www.origene.com techsupport@origene.com EU: info-de@origene.com

ORÏGENE

Minimum Stage Grouping:

Not Reported

T (Extent of Primary

Tumor):

Not Reported

N (Lymph node

Not Reported

metastasis):

M (Distant metastasis): Not Reported

Storage:

Store FFPE tissue sections at +4°C.

Stability:

All FFPE tissue sections are stable for 1 year from date of purchase.

## **Product images:**



4x Image



20x Image