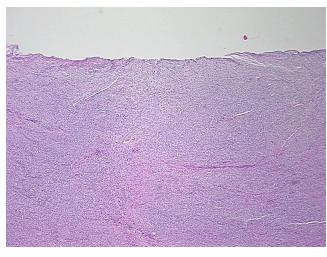

r Hypo/Acellular

Stroma:

0%

**Tumor Hypercellular** 

Stroma:

30%

0%

**Necrosis:** 

**CASE Diagnosis (from** medical center path

report):

Leiomyoma of myometrium

53 Age:

Gender: **Female** 

Race: White or Caucasian

**Tumor Grade:** Not Reported



OriGene Technologies, Inc. 9620 Medical Center Drive, Ste 200

CN: techsupport@origene.cn

Rockville, MD 20850, US Phone: +1-888-267-4436 https://www.origene.com techsupport@origene.com EU: info-de@origene.com

ORÏGENE

Minimum Stage Grouping:

Not Reported

T (Extent of Primary

Tumor):

Not Reported

N (Lymph node

Not Reported

metastasis):

M (Distant metastasis): Not Reported

Storage:

Store FFPE tissue sections at +4°C.

Stability:

All FFPE tissue sections are stable for 1 year from date of purchase.

## **Product images:**



4x Image



20x Image