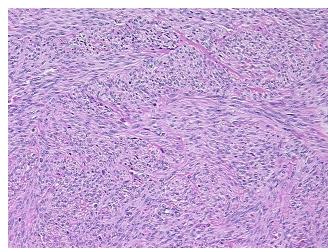

ular

Stroma:

0%

**Tumor Hypercellular** 

Stroma:

30%

0% **Necrosis:** 

**CASE Diagnosis (from** 

medical center path

report):

Leiomyoma of myometrium

53 Age:

Gender: **Female** 

Race: White or Caucasian

**Tumor Grade:** Not Reported



OriGene Technologies, Inc. 9620 Medical Center Drive, Ste 200

CN: techsupport@origene.cn

Rockville, MD 20850, US Phone: +1-888-267-4436 https://www.origene.com techsupport@origene.com EU: info-de@origene.com



Minimum Stage Grouping:

Not Reported

T (Extent of Primary

Tumor):

Not Reported

N (Lymph node

Not Reported

metastasis):

M (Distant metastasis): Not Reported

**Storage:** Store FFPE tissue sections at +4°C.

**Stability:** All FFPE tissue sections are stable for 1 year from date of purchase.

## **Product images:**



4x Image



20x Image