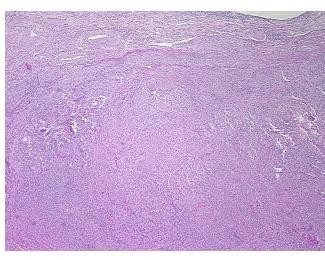

r Hypo/Acellular

Stroma:

0%

**Tumor Hypercellular** 

Stroma:

30%

0% **Necrosis:** 

**CASE Diagnosis (from** 

medical center path

report):

Leiomyoma of myometrium

53 Age:

Gender: **Female** 

Race: White or Caucasian

**Tumor Grade:** Not Reported



OriGene Technologies, Inc. 9620 Medical Center Drive, Ste 200

CN: techsupport@origene.cn

Rockville, MD 20850, US Phone: +1-888-267-4436 https://www.origene.com techsupport@origene.com EU: info-de@origene.com



Minimum Stage Grouping:

Not Reported

T (Extent of Primary

Tumor):

Not Reported

N (Lymph node

Not Reported

metastasis):

M (Distant metastasis): Not Reported

**Storage:** Store FFPE tissue sections at +4°C.

**Stability:** All FFPE tissue sections are stable for 1 year from date of purchase.

## **Product images:**



4x Image



20x Image