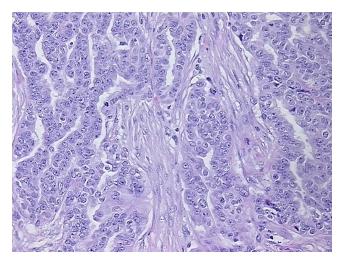

Tumor Hypo/Acellular

Stroma:

0%

**Tumor Hypercellular** 

Stroma:

10%

10%

Necrosis:

CASE Diagnosis (from

medical center path

report):

Adenocarcinoma of ovary, serous

**Age:** 51

Gender: Female

Race: White or Caucasian

**Tumor Grade:** FIGO G2: Moderately differentiated



**OriGene Technologies, Inc.** 9620 Medical Center Drive, Ste 200

CN: techsupport@origene.cn

Rockville, MD 20850, US Phone: +1-888-267-4436 https://www.origene.com techsupport@origene.com EU: info-de@origene.com



Minimum Stage Grouping:

Ш

T3

T (Extent of Primary

Tumor):

N (Lymph node NX

metastasis):

M (Distant metastasis): MX

**Storage:** Store FFPE tissue sections at +4°C.

**Stability:** All FFPE tissue sections are stable for 1 year from date of purchase.

## **Product images:**



4x Image



20x Image