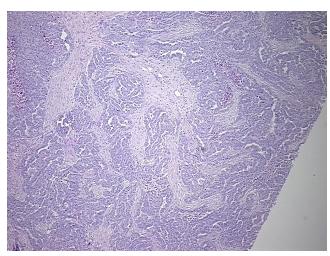

Tumor: 70%

Tumor Hypo/Acellular

Stroma:

0%

**Tumor Hypercellular** 

Stroma:

10%

10%

Necrosis:

CASE Diagnosis (from

medical center path

report):

Adenocarcinoma of ovary, serous

**Age:** 51

Gender: Female

Race: White or Caucasian

**Tumor Grade:** FIGO G2: Moderately differentiated



**OriGene Technologies, Inc.** 9620 Medical Center Drive, Ste 200

CN: techsupport@origene.cn

Rockville, MD 20850, US Phone: +1-888-267-4436 https://www.origene.com techsupport@origene.com EU: info-de@origene.com



Minimum Stage Grouping:

Ш

T3

T (Extent of Primary

Tumor):

N (Lymph node NX

metastasis):

M (Distant metastasis): MX

**Storage:** Store FFPE tissue sections at +4°C.

**Stability:** All FFPE tissue sections are stable for 1 year from date of purchase.

## **Product images:**



4x Image



20x Image