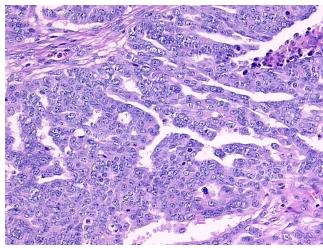

## **Product images:**

4x Image

20x Image

Site of Finding: Ovary

Appearance: T

Sample Diagnosis (from Ade

Pathology Verification):

Adenocarcinoma of ovary, serous

Normal: 0%

Lesional: 0%

Tumor: 60%

notes from H&E review:

tumor stroma: 100% desmoplasia

CASE Diagnosis (from medical center path

report):

Adenocarcinoma of ovary, serous

Age:

51

Gender: