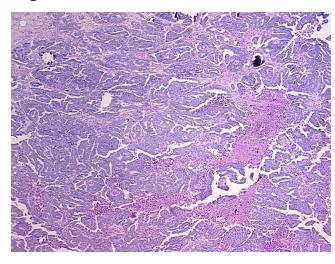

## **Product images:**

4x Image

20x Image

Site of Finding: Ovary

Appearance: T

Sample Diagnosis (from Ade

Pathology Verification):

Adenocarcinoma of ovary, serous

Normal: 0%

Lesional: 0%

Tumor: 60%

notes from H&E review:

tumor stroma: 100% desmoplasia

CASE Diagnosis (from medical center path

report):

Adenocarcinoma of ovary, serous

Age:

51

Gender: