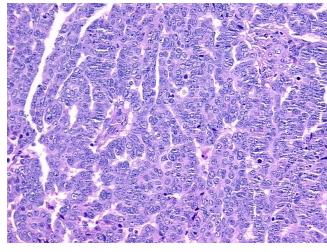

Pathology Verification** 

notes from H&E review:

**CASE Diagnosis (from** 

medical center path

report):

Adenocarcinoma of ovary, serous

tumor stroma: 100% desmoplasia

51 Age:

Gender: **Female** 

Race: White or Caucasian



OriGene Technologies, Inc. 9620 Medical Center Drive, Ste 200

CN: techsupport@origene.cn

Rockville, MD 20850, US Phone: +1-888-267-4436 https://www.origene.com techsupport@origene.com EU: info-de@origene.com



**Tumor Grade:** FIGO G2: Moderately differentiated

Minimum Stage

**Grouping:** 

Ш

T (Extent of Primary

Tumor):

T3

N (Lymph node

NX

metastasis):

M (Distant metastasis): MX

**Storage:** Store FFPE tissue sections at +4°C.

**Stability:** All FFPE tissue sections are stable for 1 year from date of purchase.

## **Product images:**



4x Image



20x Image