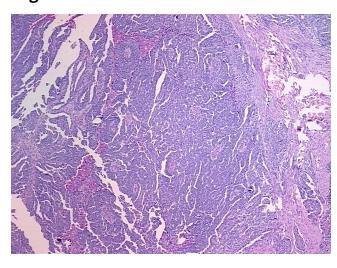

:** 

5%

**Pathology Verification** 

notes from H&E review:

**CASE Diagnosis (from** 

medical center path

report):

Adenocarcinoma of ovary, serous

tumor stroma: 100% desmoplasia

51 Age:

Gender: **Female** 

Race: White or Caucasian



OriGene Technologies, Inc. 9620 Medical Center Drive, Ste 200

CN: techsupport@origene.cn

Rockville, MD 20850, US Phone: +1-888-267-4436 https://www.origene.com techsupport@origene.com EU: info-de@origene.com



**Tumor Grade:** FIGO G2: Moderately differentiated

Minimum Stage

**Grouping:** 

Ш

T (Extent of Primary

Tumor):

T3

N (Lymph node

NX

metastasis):

M (Distant metastasis): MX

**Storage:** Store FFPE tissue sections at +4°C.

**Stability:** All FFPE tissue sections are stable for 1 year from date of purchase.

## **Product images:**



4x Image



20x Image