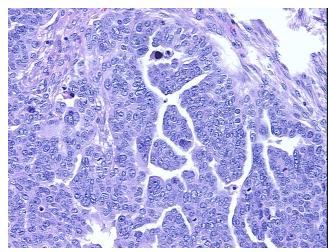

0%

Lesional: 0%

70% Tumor:

Tumor Hypo/Acellular

Stroma:

**Tumor Hypercellular** 5%

Stroma:

25% **Necrosis:** 

**CASE Diagnosis (from** 

medical center path

report):

Age:

Gender: **Female** 

Race: White or Caucasian

**Tumor Grade:** FIGO G2: Moderately differentiated

51



9620 Medical Center Drive, Ste 200 Rockville, MD 20850, US Phone: +1-888-267-4436 https://www.origene.com techsupport@origene.com EU: info-de@origene.com CN: techsupport@origene.cn



Adenocarcinoma of ovary, serous



Minimum Stage **Grouping:** 

Ш

T3

NX

T (Extent of Primary

Tumor):

N (Lymph node

metastasis):

M (Distant metastasis): MX

Storage: Store FFPE tissue sections at +4°C.

Stability: All FFPE tissue sections are stable for 1 year from date of purchase.

## **Product images:**



4x Image



20x Image