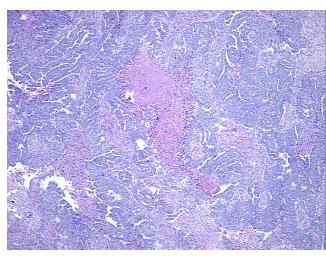

0%

Normal: 0%

Lesional: 0%

70% Tumor:

Tumor Hypo/Acellular

Stroma:

**Tumor Hypercellular** 5%

Stroma:

25% **Necrosis:** 

**CASE Diagnosis (from** 

medical center path

report):

Age:

Gender: **Female** 

Race: White or Caucasian

**Tumor Grade:** FIGO G2: Moderately differentiated

51



9620 Medical Center Drive, Ste 200 Rockville, MD 20850, US Phone: +1-888-267-4436 https://www.origene.com techsupport@origene.com EU: info-de@origene.com CN: techsupport@origene.cn



Adenocarcinoma of ovary, serous



Minimum Stage **Grouping:** 

Ш

T3

NX

T (Extent of Primary

Tumor):

N (Lymph node

metastasis):

M (Distant metastasis): MX

Storage: Store FFPE tissue sections at +4°C.

Stability: All FFPE tissue sections are stable for 1 year from date of purchase.

## **Product images:**



4x Image



20x Image