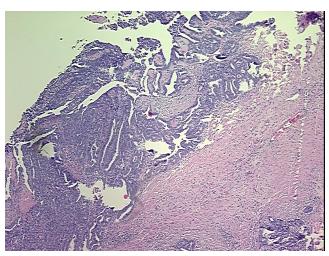

umor: 85%

Tumor Hypo/Acellular

Stroma:

**Tumor Hypercellular** 0%

Stroma:

0% **Necrosis:** 

**CASE Diagnosis (from** 

medical center path

report):

Adenocarcinoma of ovary, serous

51 Age:

Gender: **Female** 

Race: White or Caucasian

**Tumor Grade:** FIGO G2: Moderately differentiated

15%

OriGene Technologies, Inc. 9620 Medical Center Drive, Ste 200

CN: techsupport@origene.cn

Rockville, MD 20850, US Phone: +1-888-267-4436 https://www.origene.com techsupport@origene.com EU: info-de@origene.com



Minimum Stage Grouping:

Ш

T (Extent of Primary

Tumor):

N (Lymph node

NX

T3

metastasis):

M (Distant metastasis): MX

**Storage:** Store FFPE tissue sections at +4°C.

**Stability:** All FFPE tissue sections are stable for 1 year from date of purchase.

## **Product images:**



4x Image



20x Image