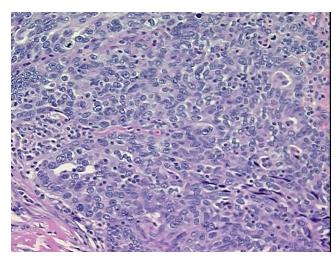

umor Hypo/Acellular

Stroma:

**Tumor Hypercellular** 0%

Stroma:

0% **Necrosis:** 

**CASE Diagnosis (from** 

medical center path

report):

Adenocarcinoma of ovary, serous

51 Age:

Gender: **Female** 

Race: White or Caucasian

**Tumor Grade:** FIGO G2: Moderately differentiated

15%

OriGene Technologies, Inc. 9620 Medical Center Drive, Ste 200

CN: techsupport@origene.cn

Rockville, MD 20850, US Phone: +1-888-267-4436 https://www.origene.com techsupport@origene.com EU: info-de@origene.com



Minimum Stage Grouping:

Ш

T (Extent of Primary

Tumor):

N (Lymph node

NX

T3

metastasis):

M (Distant metastasis): MX

**Storage:** Store FFPE tissue sections at +4°C.

**Stability:** All FFPE tissue sections are stable for 1 year from date of purchase.

## **Product images:**



4x Image



20x Image