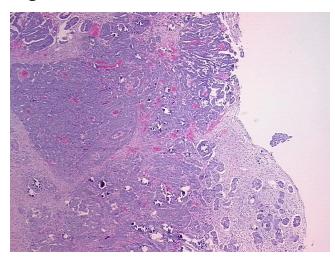

erification

notes from H&E review:

CASE Diagnosis (from

medical center path

report):

**Age:** 51

**Gender:** Female

Race: White or Caucasian

OriGene Technologies, Inc.

9620 Medical Center Drive, Ste 200 Rockville, MD 20850, US Phone: +1-888-267-4436 https://www.origene.com techsupport@origene.com EU: info-de@origene.com

CN: techsupport@origene.cn



Adenocarcinoma of ovary, serous

tumor stroma: 100% desmoplasia

Adenocarcinoma of ovary, serous



**Tumor Grade:** FIGO G2: Moderately differentiated

Minimum Stage

Grouping:

T (Extent of Primary

Tumor):

N (Lymph node

metastasis):

NX

Ш

Т3

M (Distant metastasis): MX

**Storage:** Store FFPE tissue sections at +4°C.

**Stability:** All FFPE tissue sections are stable for 1 year from date of purchase.

## **Product images:**



4x Image



20x Image