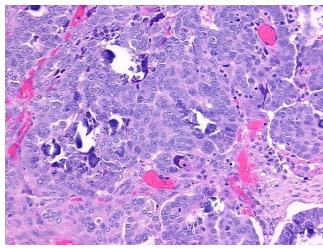

notes from H&E review:

CASE Diagnosis (from

medical center path

report):

**Age:** 51

**Gender:** Female

Race: White or Caucasian

OriGene Technologies, Inc.

9620 Medical Center Drive, Ste 200 Rockville, MD 20850, US Phone: +1-888-267-4436 https://www.origene.com techsupport@origene.com EU: info-de@origene.com

CN: techsupport@origene.cn



Adenocarcinoma of ovary, serous

tumor stroma: 100% desmoplasia

Adenocarcinoma of ovary, serous



**Tumor Grade:** FIGO G2: Moderately differentiated

Minimum Stage

Grouping:

T (Extent of Primary

Tumor):

N (Lymph node

metastasis):

NX

Ш

Т3

M (Distant metastasis): MX

**Storage:** Store FFPE tissue sections at +4°C.

**Stability:** All FFPE tissue sections are stable for 1 year from date of purchase.

## **Product images:**



4x Image



20x Image