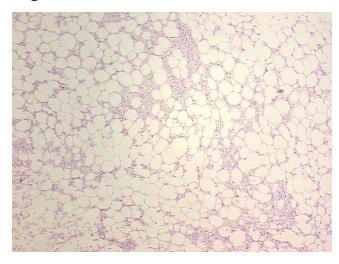

Т Appearance:

Sample Diagnosis (from Pathology Verification):

Angiomyolipoma of kidney

Normal: 0% Lesional: 0% 100% Tumor:

Tumor Hypo/Acellular

Stroma:

0%

**Tumor Hypercellular** 

Stroma:

0%

**Necrosis:** 

**Pathology Verification** notes from H&E review:

**CASE Diagnosis (from** medical center path

report):

Angiomyolipoma of kidney

tumor: mainly lipomatous component

## **Product images:**

4x Image

20x Image