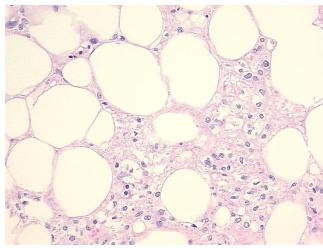

Т Appearance:

Sample Diagnosis (from Pathology Verification):

Angiomyolipoma of kidney

Normal: 0% Lesional: 0% 100% Tumor:

Tumor Hypo/Acellular

Stroma:

0%

**Tumor Hypercellular** 

Stroma:

0%

**Necrosis:** 

**Pathology Verification** notes from H&E review:

**CASE Diagnosis (from** medical center path

report):

Angiomyolipoma of kidney

tumor: mainly lipomatous component

## **Product images:**

4x Image

20x Image