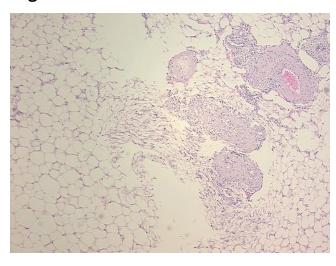

## **Product images:**

4x Image

20x Image

Т Appearance:

Sample Diagnosis (from Pathology Verification):

Angiomyolipoma of kidney

Normal: 0% Lesional: 0% 100% Tumor:

Tumor Hypo/Acellular

Stroma:

0%

**Tumor Hypercellular** 

Stroma:

0%

**Necrosis:** 

**Pathology Verification** 

notes from H&E review:

**CASE Diagnosis (from** medical center path

report):

Angiomyolipoma of kidney

tumor: mainly lipomatous component

76 Age:

Gender: **Female** 

Race: White or Caucasian

OriGene Technologies, Inc. 9620 Medical Center Drive, Ste 200

CN: techsupport@origene.cn

Rockville, MD 20850, US Phone: +1-888-267-4436 https://www.origene.com techsupport@origene.com EU: info-de@origene.com