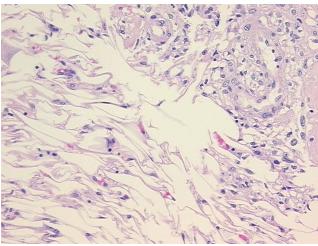

## **Product images:**

4x Image

20x Image

Т Appearance:

Sample Diagnosis (from Pathology Verification):

Angiomyolipoma of kidney

Normal: 0% Lesional: 0% 100% Tumor:

Tumor Hypo/Acellular

Stroma:

0%

**Tumor Hypercellular** 

Stroma:

0%

**Necrosis:** 

**Pathology Verification** 

notes from H&E review:

**CASE Diagnosis (from** medical center path

report):

Angiomyolipoma of kidney

tumor: mainly lipomatous component

76 Age:

Gender: **Female** 

Race: White or Caucasian

OriGene Technologies, Inc. 9620 Medical Center Drive, Ste 200

CN: techsupport@origene.cn

Rockville, MD 20850, US Phone: +1-888-267-4436 https://www.origene.com techsupport@origene.com EU: info-de@origene.com