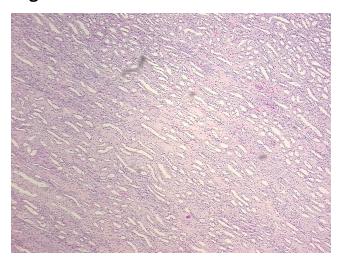

0%

0%

Necrosis: 0%

Pathology Verification 5% cortex, 95% medulla

notes from H&E review:

CASE Diagnosis (from medical center path

report):

Angiomyolipoma of kidney

**Age:** 76

**Gender:** Female

Race: White or Caucasian

**OriGene Technologies, Inc.** 9620 Medical Center Drive, Ste 200

CN: techsupport@origene.cn

Rockville, MD 20850, US Phone: +1-888-267-4436 https://www.origene.com techsupport@origene.com EU: info-de@origene.com



**Tumor Grade:** Not Reported

Minimum Stage

Not Reported

**Grouping:** 

T (Extent of Primary

Tumor):

Not Reported

N (Lymph node metastasis):

Not Reported

M (Distant metastasis): Not Reported

Store FFPE tissue sections at +4°C. Storage:

Stability: All FFPE tissue sections are stable for 1 year from date of purchase.

## **Product images:**



4x Image



20x Image