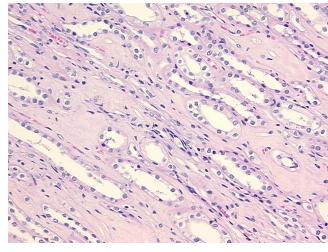

osis: 0%

Pathology Verification 5% cortex, 95% medulla

notes from H&E review:

CASE Diagnosis (from medical center path

report):

Angiomyolipoma of kidney

**Age:** 76

**Gender:** Female

Race: White or Caucasian

**OriGene Technologies, Inc.** 9620 Medical Center Drive, Ste 200

CN: techsupport@origene.cn

Rockville, MD 20850, US Phone: +1-888-267-4436 https://www.origene.com techsupport@origene.com EU: info-de@origene.com



**Tumor Grade:** Not Reported

Minimum Stage

Not Reported

**Grouping:** 

T (Extent of Primary

Tumor):

Not Reported

N (Lymph node metastasis):

Not Reported

M (Distant metastasis): Not Reported

Store FFPE tissue sections at +4°C. Storage:

Stability: All FFPE tissue sections are stable for 1 year from date of purchase.

## **Product images:**



4x Image



20x Image