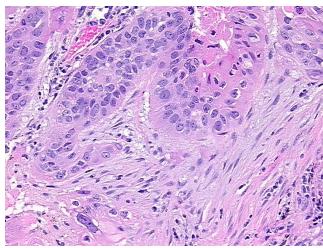

n):

Normal: 0% Lesional: 0%

Tumor: 5%

Tumor Hypo/Acellular

Stroma:

Tumor Hypercellular 5%

Stroma:

Necrosis: 90%

CASE Diagnosis (from

medical center path

report):

Carcinoma of lung, squamous cell

Age: 66

**Gender:** Male

Race: White or Caucasian

Tumor Grade: Not Reported



**OriGene Technologies, Inc.** 9620 Medical Center Drive, Ste 200

CN: techsupport@origene.cn

Rockville, MD 20850, US Phone: +1-888-267-4436 https://www.origene.com techsupport@origene.com EU: info-de@origene.com



Minimum Stage Grouping:

IΙΑ

T (Extent of Primary

Tumor):

N (Lymph node

N1

T1

metastasis):

M (Distant metastasis): MX

Storage: Store FFPE tissue sections at +4°C.

**Stability:** All FFPE tissue sections are stable for 1 year from date of purchase.

## **Product images:**



4x Image



20x Image