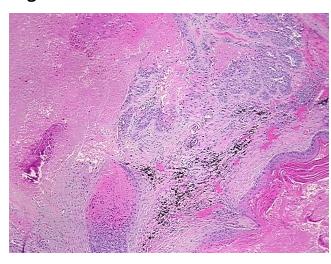

Verification):

Normal: 0% Lesional: 0%

Tumor: 5%

Tumor Hypo/Acellular

Stroma:

Tumor Hypercellular 5%

Stroma:

Necrosis: 90%

CASE Diagnosis (from

medical center path

report):

Carcinoma of lung, squamous cell

Age: 66

**Gender:** Male

Race: White or Caucasian

Tumor Grade: Not Reported



**OriGene Technologies, Inc.** 9620 Medical Center Drive, Ste 200

CN: techsupport@origene.cn

Rockville, MD 20850, US Phone: +1-888-267-4436 https://www.origene.com techsupport@origene.com EU: info-de@origene.com



Minimum Stage Grouping:

IΙΑ

T (Extent of Primary

Tumor):

N (Lymph node

N1

T1

metastasis):

M (Distant metastasis): MX

Storage: Store FFPE tissue sections at +4°C.

**Stability:** All FFPE tissue sections are stable for 1 year from date of purchase.

## **Product images:**



4x Image



20x Image