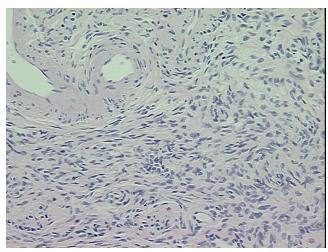

or:

Tumor Hypo/Acellular

Stroma:

0%

**Tumor Hypercellular** 

Stroma:

report):

0%

0% **Necrosis:** 

**CASE Diagnosis (from** medical center path

Age:

Gender: **Female** 

Race: Black or African American

FIGO G3: Poorly differentiated **Tumor Grade:** 

62



9620 Medical Center Drive, Ste 200 Rockville, MD 20850, US Phone: +1-888-267-4436 https://www.origene.com techsupport@origene.com EU: info-de@origene.com CN: techsupport@origene.cn



Adenocarcinoma of endometrium, endometrioid



Minimum Stage Grouping:

IIB

T (Extent of Primary

Tumor):

N (Lymph node

N0

T2b

metastasis):

M (Distant metastasis): MX

**Storage:** Store FFPE tissue sections at +4°C.

**Stability:** All FFPE tissue sections are stable for 1 year from date of purchase.

## **Product images:**



4x Image



20x Image