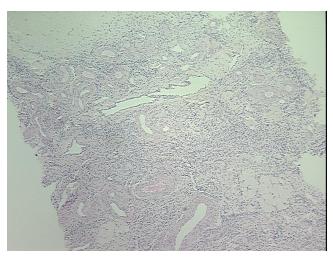

l: 0% 0% Tumor:

Tumor Hypo/Acellular

Stroma:

0%

**Tumor Hypercellular** 

Stroma:

report):

0%

0% **Necrosis:** 

**CASE Diagnosis (from** medical center path

Age:

Gender: **Female** 

Race: Black or African American

FIGO G3: Poorly differentiated **Tumor Grade:** 

62



9620 Medical Center Drive, Ste 200 Rockville, MD 20850, US Phone: +1-888-267-4436 https://www.origene.com techsupport@origene.com EU: info-de@origene.com CN: techsupport@origene.cn



Adenocarcinoma of endometrium, endometrioid



Minimum Stage Grouping:

IIB

T (Extent of Primary

Tumor):

N (Lymph node

N0

T2b

metastasis):

M (Distant metastasis): MX

**Storage:** Store FFPE tissue sections at +4°C.

**Stability:** All FFPE tissue sections are stable for 1 year from date of purchase.

## **Product images:**



4x Image



20x Image