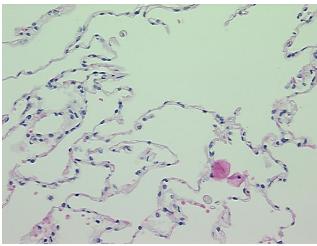

logy Verification** 90% Alveoli, 10% Bronchioles

notes from H&E review:

CASE Diagnosis (from medical center path

report):

Adenocarcinoma, metastatic, consistent with colon primary

**Age:** 55

**Gender:** Female

Race: White or Caucasian



**OriGene Technologies, Inc.** 9620 Medical Center Drive, Ste 200

CN: techsupport@origene.cn

Rockville, MD 20850, US Phone: +1-888-267-4436 https://www.origene.com techsupport@origene.com EU: info-de@origene.com Tumor Grade: Not Reported

Minimum Stage

rouning:

**Grouping:** 

T (Extent of Primary

Tumor):

N (Lymph node

metastasis):

IV

TX

NX

M (Distant metastasis): M1

**Storage:** Store FFPE tissue sections at +4°C.

**Stability:** All FFPE tissue sections are stable for 1 year from date of purchase.

## **Product images:**



4x Image



20x Image