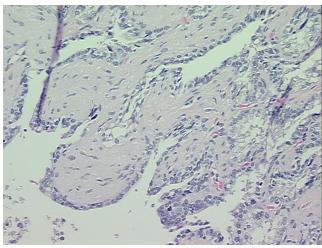

Stroma:

0%

Necrosis: 09

Pathology Verification notes from H&E review:

50% Glandular epithelium, 50% Stroma

CASE Diagnosis (from medical center path

report):

Adenocarcinoma of prostate

Age: 66
Gender: Male

Race: White or Caucasian



**OriGene Technologies, Inc.** 9620 Medical Center Drive, Ste 200

CN: techsupport@origene.cn

Rockville, MD 20850, US Phone: +1-888-267-4436 https://www.origene.com techsupport@origene.com EU: info-de@origene.com



**Tumor Grade:** Gleason Score: 4+4=8/10

Minimum Stage

Grouping:

Ш

T (Extent of Primary

Tumor):

ТЗа

N (Lymph node

NX

metastasis):

M (Distant metastasis): MX

**Storage:** Store FFPE tissue sections at +4°C.

**Stability:** All FFPE tissue sections are stable for 1 year from date of purchase.

## **Product images:**



4x Image



20x Image