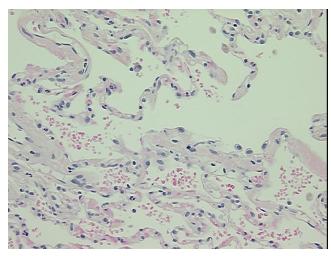

## **Product images:**

4x Image

20x Image

Pathology Verification notes from H&E review:

84% Alveoli, 1% Bronchioles, 15% fibrovascular tissue

CASE Diagnosis (from medical center path

report):

Adenocarcinoma of lung

**Age:** 59

**Gender:** Female

Race: White or Caucasian