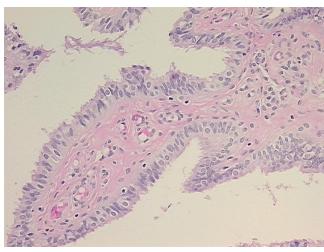

otes from H&E review:

Non Tumor Structures: 10% Mucosa, 90% Muscle

CASE Diagnosis (from medical center path

report):

Cystadenoma of ovary, serous

**Age:** 46

**Gender:** Female

Race: White or Caucasian



**OriGene Technologies, Inc.** 9620 Medical Center Drive, Ste 200

CN: techsupport@origene.cn

Rockville, MD 20850, US Phone: +1-888-267-4436 https://www.origene.com techsupport@origene.com EU: info-de@origene.com



Tumor Grade: Not Reported

Minimum Stage

Not Reported

**Grouping:** 

T (Extent of Primary

Tumor):

Not Reported

N (Lymph node

Not Reported

metastasis):

Not Reported

**Storage:** Store FFPE tissue sections at +4°C.

**Stability:** All FFPE tissue sections are stable for 1 year from date of purchase.

## **Product images:**

M (Distant metastasis):



4x Image



20x Image