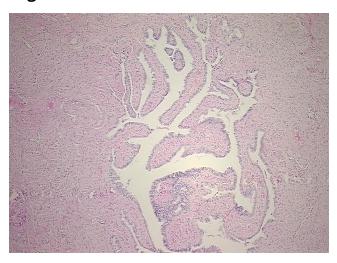

rification notes from H&E review:

Non Tumor Structures: 10% Mucosa, 90% Muscle

CASE Diagnosis (from medical center path

report):

Cystadenoma of ovary, serous

**Age:** 46

**Gender:** Female

Race: White or Caucasian



**OriGene Technologies, Inc.** 9620 Medical Center Drive, Ste 200

CN: techsupport@origene.cn

Rockville, MD 20850, US Phone: +1-888-267-4436 https://www.origene.com techsupport@origene.com EU: info-de@origene.com



Tumor Grade: Not Reported

Minimum Stage

Not Reported

**Grouping:** 

T (Extent of Primary

Tumor):

Not Reported

N (Lymph node

Not Reported

metastasis):

Not Reported

**Storage:** Store FFPE tissue sections at +4°C.

**Stability:** All FFPE tissue sections are stable for 1 year from date of purchase.

## **Product images:**

M (Distant metastasis):



4x Image



20x Image