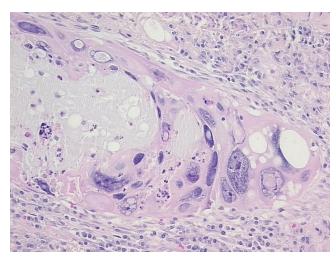

%

Tumor: 25%

Tumor Hypo/Acellular

Stroma:

0%

**Tumor Hypercellular** 

Stroma:

55%

Necrosis: 15%

CASE Diagnosis (from

medical center path

report):

Carcinoma of lung, squamous cell

Age: 74
Gender: Male

Race: White or Caucasian

**Tumor Grade:** AJCC G3: Poorly differentiated

**OriGene Technologies, Inc.** 9620 Medical Center Drive, Ste 200

CN: techsupport@origene.cn

Rockville, MD 20850, US Phone: +1-888-267-4436 https://www.origene.com techsupport@origene.com EU: info-de@origene.com



Minimum Stage Grouping:

IIIA

T1

T (Extent of Primary

Tumor):

N (Lymph node N2

metastasis):

M (Distant metastasis): MX

Storage: Store FFPE tissue sections at +4°C.

**Stability:** All FFPE tissue sections are stable for 1 year from date of purchase.

## **Product images:**



4x Image



20x Image