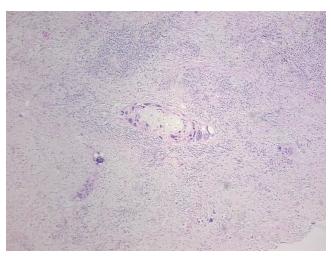

Lesional: 0%

Tumor: 25%

Tumor Hypo/Acellular

Stroma:

0%

**Tumor Hypercellular** 

Stroma:

55%

Necrosis: 15%

CASE Diagnosis (from

medical center path

report):

Carcinoma of lung, squamous cell

Age: 74
Gender: Male

Race: White or Caucasian

**Tumor Grade:** AJCC G3: Poorly differentiated

**OriGene Technologies, Inc.** 9620 Medical Center Drive, Ste 200

CN: techsupport@origene.cn

Rockville, MD 20850, US Phone: +1-888-267-4436 https://www.origene.com techsupport@origene.com EU: info-de@origene.com



Minimum Stage Grouping:

IIIA

T1

T (Extent of Primary

Tumor):

N (Lymph node N2

metastasis):

M (Distant metastasis): MX

Storage: Store FFPE tissue sections at +4°C.

**Stability:** All FFPE tissue sections are stable for 1 year from date of purchase.

## **Product images:**



4x Image



20x Image