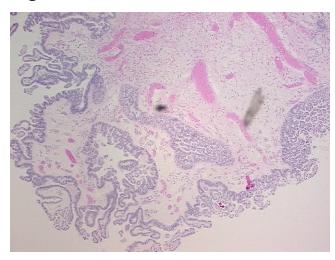

## **Product images:**

4x Image

20x Image

Site of Finding: Ovary: left

Appearance: T

Sample Diagnosis (from Pathology Verification):

Tumor of ovary, serous, borderline

Normal: 0%
Lesional: 0%
Tumor: 35%

Tumor Hypo/Acellular

Stroma:

65%

Tumor of ovary, serous, borderline

Age: 44

**Gender:** Female

Race: White or Caucasian

**OriGene Technologies, Inc.** 9620 Medical Center Drive, Ste 200

CN: techsupport@origene.cn

Rockville, MD 20850, US Phone: +1-888-267-4436 https://www.origene.com techsupport@origene.com EU: info-de@origene.com