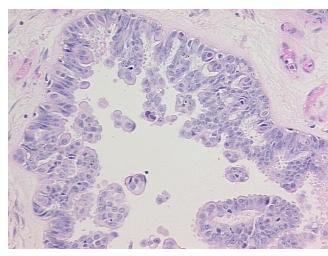

## **Product images:**

4x Image

20x Image

Site of Finding: Ovary: left

Appearance: T

Sample Diagnosis (from Pathology Verification):

Tumor of ovary, serous, borderline

Normal: 0%
Lesional: 0%
Tumor: 35%

Tumor Hypo/Acellular

Stroma:

65%

Tumor of ovary, serous, borderline

Age: 44

**Gender:** Female

Race: White or Caucasian

**OriGene Technologies, Inc.** 9620 Medical Center Drive, Ste 200

CN: techsupport@origene.cn

Rockville, MD 20850, US Phone: +1-888-267-4436 https://www.origene.com techsupport@origene.com EU: info-de@origene.com