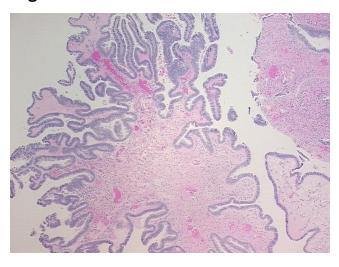

rom H&E review:

**CASE Diagnosis (from** medical center path

report):

Tumor of ovary, serous, borderline

tumor stroma contains fibrosis

44 Age:

Gender: **Female** 

Race: White or Caucasian



OriGene Technologies, Inc. 9620 Medical Center Drive, Ste 200

CN: techsupport@origene.cn

Rockville, MD 20850, US Phone: +1-888-267-4436 https://www.origene.com techsupport@origene.com EU: info-de@origene.com

#### **Tissue FFPE Sections, Ovary: left - CS700119**

**Tumor Grade:** AJCC GB: Borderline malignancy

Minimum Stage

**Grouping:** 

IIIA

T (Extent of Primary

Tumor):

ТЗа

N (Lymph node

NX

metastasis):

M (Distant metastasis): MX

Store FFPE tissue sections at +4°C.

Storage:

Stability: All FFPE tissue sections are stable for 1 year from date of purchase.

# **Product images:**



4x Image



20x Image