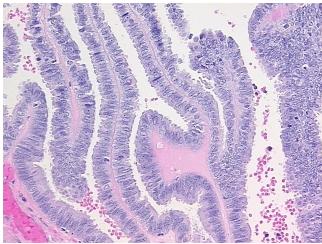

ew:

**CASE Diagnosis (from** medical center path

report):

Tumor of ovary, serous, borderline

tumor stroma contains fibrosis

44 Age:

Gender: **Female** 

Race: White or Caucasian



OriGene Technologies, Inc. 9620 Medical Center Drive, Ste 200

CN: techsupport@origene.cn

Rockville, MD 20850, US Phone: +1-888-267-4436 https://www.origene.com techsupport@origene.com EU: info-de@origene.com

#### **Tissue FFPE Sections, Ovary: left - CS700119**

**Tumor Grade:** AJCC GB: Borderline malignancy

Minimum Stage

**Grouping:** 

IIIA

T (Extent of Primary

Tumor):

ТЗа

N (Lymph node

NX

metastasis):

M (Distant metastasis): MX

Store FFPE tissue sections at +4°C.

Storage:

Stability: All FFPE tissue sections are stable for 1 year from date of purchase.

# **Product images:**



4x Image



20x Image