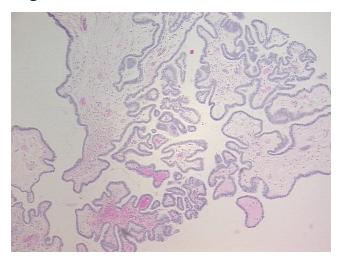

65%

Necrosis: 0%

Pathology Verification

notes from H&E review:

CASE Diagnosis (from medical center path

report):

Tumor of ovary, serous, borderline

tumor stroma contains fibrosis

Age: 44

**Gender:** Female

Race: White or Caucasian

**OriGene Technologies, Inc.** 9620 Medical Center Drive, Ste 200

CN: techsupport@origene.cn

Rockville, MD 20850, US Phone: +1-888-267-4436 https://www.origene.com techsupport@origene.com EU: info-de@origene.com ORÏGENE

**Tumor Grade:** AJCC GB: Borderline malignancy

Minimum Stage

IIIA

ТЗа

**Grouping:** 

T (Extent of Primary

Tumor):

N (Lymph node NX

metastasis):

M (Distant metastasis): MX

Storage: Store FFPE tissue sections at +4°C.

Stability: All FFPE tissue sections are stable for 1 year from date of purchase.

## **Product images:**



4x Image



20x Image