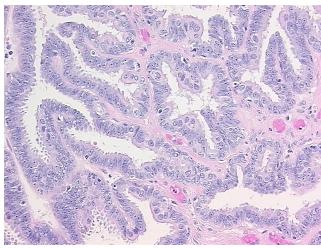

is: 0%

Pathology Verification

notes from H&E review:

CASE Diagnosis (from medical center path

report):

Tumor of ovary, serous, borderline

tumor stroma contains fibrosis

Age: 44

**Gender:** Female

Race: White or Caucasian

**OriGene Technologies, Inc.** 9620 Medical Center Drive, Ste 200

CN: techsupport@origene.cn

Rockville, MD 20850, US Phone: +1-888-267-4436 https://www.origene.com techsupport@origene.com EU: info-de@origene.com ORÏGENE

**Tumor Grade:** AJCC GB: Borderline malignancy

Minimum Stage

IIIA

ТЗа

**Grouping:** 

T (Extent of Primary

Tumor):

N (Lymph node NX

metastasis):

M (Distant metastasis): MX

Storage: Store FFPE tissue sections at +4°C.

Stability: All FFPE tissue sections are stable for 1 year from date of purchase.

## **Product images:**



4x Image



20x Image