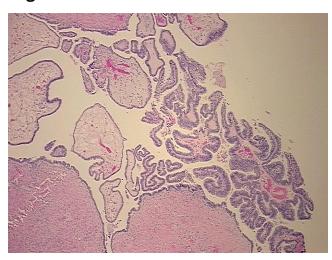

5% Tumor:

Tumor Hypo/Acellular

Stroma:

**Tumor Hypercellular** 65%

Stroma:

0% **Necrosis:** 

**CASE Diagnosis (from** medical center path

report):

Tumor of ovary, serous, borderline

44 Age:

Gender: **Female** 

Race: White or Caucasian

**Tumor Grade:** AJCC GB: Borderline malignancy

0%

OriGene Technologies, Inc. 9620 Medical Center Drive, Ste 200

CN: techsupport@origene.cn

Rockville, MD 20850, US Phone: +1-888-267-4436 https://www.origene.com techsupport@origene.com EU: info-de@origene.com



Minimum Stage Grouping:

IIIA

T3a

T (Extent of Primary

Tumor):

N (Lymph node NX

metastasis):

M (Distant metastasis): MX

**Storage:** Store FFPE tissue sections at +4°C.

**Stability:** All FFPE tissue sections are stable for 1 year from date of purchase.

## **Product images:**



4x Image



20x Image