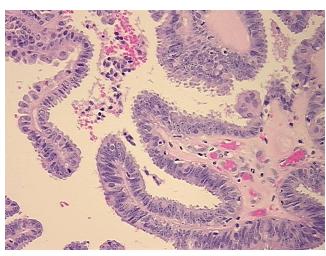

umor Hypo/Acellular

Stroma:

**Tumor Hypercellular** 65%

Stroma:

0% **Necrosis:** 

**CASE Diagnosis (from** medical center path

report):

Tumor of ovary, serous, borderline

44 Age:

Gender: **Female** 

Race: White or Caucasian

**Tumor Grade:** AJCC GB: Borderline malignancy

0%

OriGene Technologies, Inc. 9620 Medical Center Drive, Ste 200

CN: techsupport@origene.cn

Rockville, MD 20850, US Phone: +1-888-267-4436 https://www.origene.com techsupport@origene.com EU: info-de@origene.com



Minimum Stage Grouping:

IIIA

T3a

T (Extent of Primary

Tumor):

N (Lymph node NX

metastasis):

M (Distant metastasis): MX

**Storage:** Store FFPE tissue sections at +4°C.

**Stability:** All FFPE tissue sections are stable for 1 year from date of purchase.

## **Product images:**



4x Image



20x Image