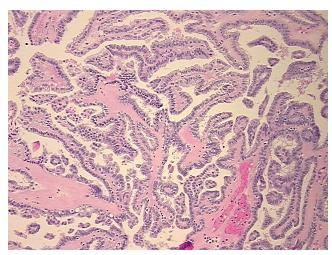

mor:

Tumor Hypo/Acellular

Stroma:

0%

**Tumor Hypercellular** 

Stroma:

40%

0% **Necrosis:** 

**CASE Diagnosis (from** 

medical center path

report):

Tumor of ovary, serous, borderline

44 Age:

Gender: **Female** 

Race: White or Caucasian

**Tumor Grade:** AJCC GB: Borderline malignancy

OriGene Technologies, Inc. 9620 Medical Center Drive, Ste 200

CN: techsupport@origene.cn

Rockville, MD 20850, US Phone: +1-888-267-4436 https://www.origene.com techsupport@origene.com EU: info-de@origene.com



Minimum Stage Grouping:

IIIA

T (Extent of Primary

Tumor):

N (Lymph node

NX

ТЗа

metastasis):

M (Distant metastasis): MX

**Storage:** Store FFPE tissue sections at +4°C.

**Stability:** All FFPE tissue sections are stable for 1 year from date of purchase.

## **Product images:**



4x Image



20x Image