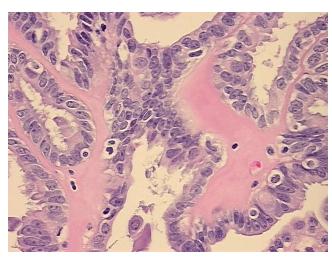

Hypo/Acellular

Stroma:

0%

**Tumor Hypercellular** 

Stroma:

40%

0% **Necrosis:** 

**CASE Diagnosis (from** 

medical center path

report):

Tumor of ovary, serous, borderline

44 Age:

Gender: **Female** 

Race: White or Caucasian

**Tumor Grade:** AJCC GB: Borderline malignancy

OriGene Technologies, Inc. 9620 Medical Center Drive, Ste 200

CN: techsupport@origene.cn

Rockville, MD 20850, US Phone: +1-888-267-4436 https://www.origene.com techsupport@origene.com EU: info-de@origene.com



Minimum Stage Grouping:

IIIA

T (Extent of Primary

Tumor):

N (Lymph node

NX

ТЗа

metastasis):

M (Distant metastasis): MX

**Storage:** Store FFPE tissue sections at +4°C.

**Stability:** All FFPE tissue sections are stable for 1 year from date of purchase.

## **Product images:**



4x Image



20x Image