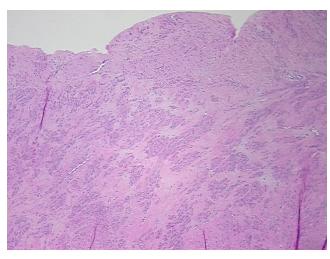

cellular

Stroma:

0%

**Tumor Hypercellular** 

Stroma:

30%

0%

**Necrosis:** 

**CASE Diagnosis (from** 

medical center path

report):

Leiomyoma of myometrium

40 Age:

Gender: **Female** 

Race: Black or African American

**Tumor Grade:** Not Reported



OriGene Technologies, Inc. 9620 Medical Center Drive, Ste 200

CN: techsupport@origene.cn

Rockville, MD 20850, US Phone: +1-888-267-4436 https://www.origene.com techsupport@origene.com EU: info-de@origene.com



Minimum Stage Grouping:

Not Reported

T (Extent of Primary

Tumor):

Not Reported

N (Lymph node

Not Reported

metastasis):

M (Distant metastasis): Not Reported

**Storage:** Store FFPE tissue sections at +4°C.

**Stability:** All FFPE tissue sections are stable for 1 year from date of purchase.

## **Product images:**



4x Image



20x Image