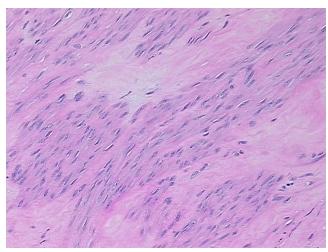

roma:

0%

**Tumor Hypercellular** 

Stroma:

30%

0%

**Necrosis:** 

**CASE Diagnosis (from** 

medical center path

report):

Leiomyoma of myometrium

40 Age:

Gender: **Female** 

Race: Black or African American

**Tumor Grade:** Not Reported



OriGene Technologies, Inc. 9620 Medical Center Drive, Ste 200

CN: techsupport@origene.cn

Rockville, MD 20850, US Phone: +1-888-267-4436 https://www.origene.com techsupport@origene.com EU: info-de@origene.com



Minimum Stage Grouping:

Not Reported

T (Extent of Primary

Tumor):

Not Reported

N (Lymph node

Not Reported

metastasis):

M (Distant metastasis): Not Reported

**Storage:** Store FFPE tissue sections at +4°C.

**Stability:** All FFPE tissue sections are stable for 1 year from date of purchase.

## **Product images:**



4x Image



20x Image