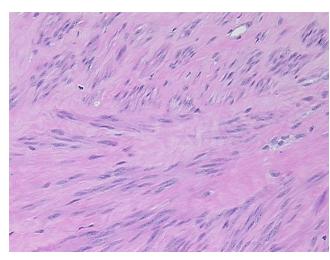

## **Product images:**

M (Distant metastasis):

4x Image

20x Image

Site of Finding: Myometrium

Т Appearance:

Sample Diagnosis (from

Pathology Verification):

Leiomyoma of myometrium

Normal: 0% Lesional: 0%

70% Tumor:

Tumor Hypo/Acellular

Stroma:

0%

**Tumor Hypercellular** 

Stroma:

30%

0% **Necrosis:** 

**CASE Diagnosis (from** 

medical center path

report):

Leiomyoma of myometrium

40 Age:

Gender: **Female** 

Race: Black or African American

**Tumor Grade:** Not Reported

OriGene Technologies, Inc. 9620 Medical Center Drive, Ste 200

CN: techsupport@origene.cn