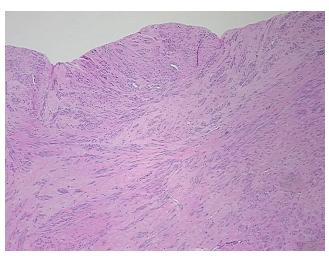

## **Product images:**

M (Distant metastasis):

4x Image

20x Image

Site of Finding: Myometrium

Т Appearance:

Sample Diagnosis (from

Pathology Verification):

Leiomyoma of myometrium

Normal: 0% Lesional: 0%

70% Tumor:

Tumor Hypo/Acellular

Stroma:

0%

**Tumor Hypercellular** 

Stroma:

30%

0% **Necrosis:** 

**CASE Diagnosis (from** 

medical center path

report):

Leiomyoma of myometrium

40 Age:

Gender: **Female** 

Race: Black or African American

**Tumor Grade:** Not Reported

OriGene Technologies, Inc. 9620 Medical Center Drive, Ste 200

CN: techsupport@origene.cn