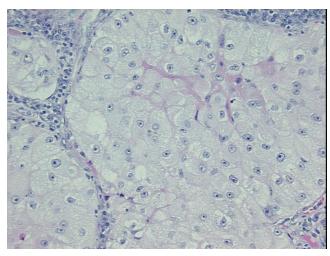

iew:

Renal cell tumor metastasized to lung; Contains prominent stromal chronic inflammatory

infiltrate

CASE Diagnosis (from medical center path

report):

Carcinoma of kidney, renal cell, metastatic

**Age:** 45

Gender: Male

Race: White or Caucasian



**OriGene Technologies, Inc.** 9620 Medical Center Drive, Ste 200

CN: techsupport@origene.cn

Rockville, MD 20850, US Phone: +1-888-267-4436 https://www.origene.com techsupport@origene.com EU: info-de@origene.com



Tumor Grade: Not Reported

Minimum Stage

Grouping:

IV

T (Extent of Primary

Tumor):

TX

N (Lymph node

N0

metastasis):

M (Distant metastasis): M1

**Storage:** Store FFPE tissue sections at +4°C.

**Stability:** All FFPE tissue sections are stable for 1 year from date of purchase.

## **Product images:**



4x Image



20x Image