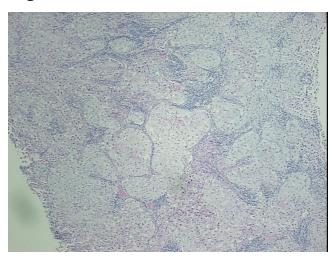

from H&E review:

Renal cell tumor metastasized to lung; Contains prominent stromal chronic inflammatory

infiltrate

CASE Diagnosis (from medical center path

report):

Carcinoma of kidney, renal cell, metastatic

**Age:** 45

Gender: Male

Race: White or Caucasian



**OriGene Technologies, Inc.** 9620 Medical Center Drive, Ste 200

CN: techsupport@origene.cn

Rockville, MD 20850, US Phone: +1-888-267-4436 https://www.origene.com techsupport@origene.com EU: info-de@origene.com



Tumor Grade: Not Reported

Minimum Stage

Grouping:

IV

T (Extent of Primary

Tumor):

TX

N (Lymph node

N0

metastasis):

M (Distant metastasis): M1

**Storage:** Store FFPE tissue sections at +4°C.

**Stability:** All FFPE tissue sections are stable for 1 year from date of purchase.

## **Product images:**



4x Image



20x Image