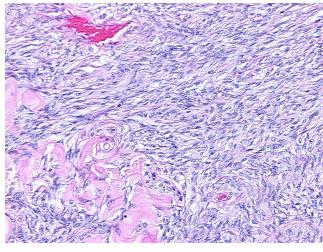

rification** 

notes from H&E review:

**CASE Diagnosis (from** medical center path

report):

Leiomyoma of myometrium

90% ovarian stroma, 10% hilar vessels

59 Age:

Gender: **Female** 

Race: White or Caucasian

OriGene Technologies, Inc. 9620 Medical Center Drive, Ste 200

CN: techsupport@origene.cn

Rockville, MD 20850, US Phone: +1-888-267-4436 https://www.origene.com techsupport@origene.com EU: info-de@origene.com





Tumor Grade: Not Reported

Minimum Stage

Not Reported

**Grouping:** 

T (Extent of Primary

Tumor):

Not Reported

N (Lymph node

Not Reported

metastasis):

M (Distant metastasis): Not Reported

**Storage:** Store FFPE tissue sections at +4°C.

**Stability:** All FFPE tissue sections are stable for 1 year from date of purchase.

## **Product images:**



4x Image



20x Image