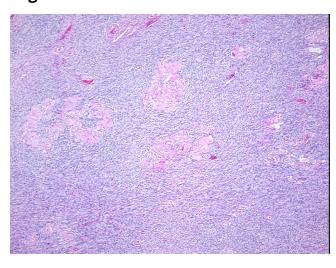

Pathology Verification** 

notes from H&E review:

**CASE Diagnosis (from** medical center path

report):

Leiomyoma of myometrium

90% ovarian stroma, 10% hilar vessels

59 Age:

Gender: **Female** 

Race: White or Caucasian

OriGene Technologies, Inc. 9620 Medical Center Drive, Ste 200

CN: techsupport@origene.cn

Rockville, MD 20850, US Phone: +1-888-267-4436 https://www.origene.com techsupport@origene.com EU: info-de@origene.com





Tumor Grade: Not Reported

Minimum Stage

Not Reported

**Grouping:** 

T (Extent of Primary

Tumor):

Not Reported

N (Lymph node

Not Reported

metastasis):

M (Distant metastasis): Not Reported

**Storage:** Store FFPE tissue sections at +4°C.

**Stability:** All FFPE tissue sections are stable for 1 year from date of purchase.

## **Product images:**



4x Image



20x Image