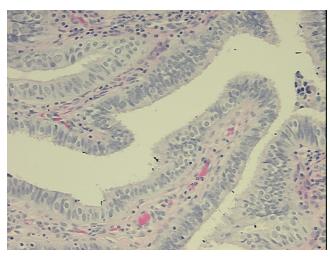

## **Product data:**

**Product Type: FFPE Sections** 

**Disease State:** Normal **Diagnosis Category:** Normal

Tissue: Fallopian tube

Frozen Sample ID: PA00000819 CI0000000041 Case ID:

Tissue of Origin: Fallopian tube Site of Finding: Fallopian tube

Appearance:

Sample Diagnosis (from Pathology Verification):

Within normal limits

100% Normal: Lesional: 0% 0% Tumor:

Tumor Hypo/Acellular

Stroma:

0%

**Tumor Hypercellular** 

Stroma:

0%

0% **Necrosis:** 

**Pathology Verification** 

notes from H&E review:

35% Mucosa, 65% Submucosa and Muscle; 20% full cross section

**CASE Diagnosis (from** medical center path

report):

## **Product images:**

4x Image

20x Image