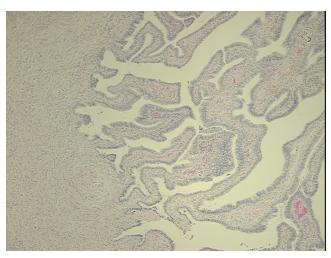

## **Product data:**

**Product Type: FFPE Sections** 

**Disease State:** Normal **Diagnosis Category:** Normal

Tissue: Fallopian tube

Frozen Sample ID: PA00000819 CI0000000041 Case ID:

Tissue of Origin: Fallopian tube Site of Finding: Fallopian tube

Appearance:

Sample Diagnosis (from Pathology Verification):

Within normal limits

100% Normal: Lesional: 0% 0% Tumor:

Tumor Hypo/Acellular

Stroma:

0%

**Tumor Hypercellular** 

Stroma:

0%

0% **Necrosis:** 

**Pathology Verification** 

notes from H&E review:

35% Mucosa, 65% Submucosa and Muscle; 20% full cross section

**CASE Diagnosis (from** medical center path

report):

## **Product images:**

4x Image

20x Image