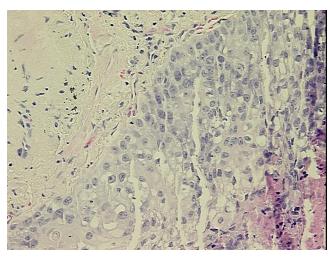

rosis:** 

2%

**Pathology Verification** 

notes from H&E review:

**CASE Diagnosis (from** medical center path

report):

Adenocarcinoma of lung

One focus looks like squamous differentiation

84 Age:

Gender: Male

Race: White or Caucasian



OriGene Technologies, Inc. 9620 Medical Center Drive, Ste 200

CN: techsupport@origene.cn

Rockville, MD 20850, US Phone: +1-888-267-4436 https://www.origene.com techsupport@origene.com EU: info-de@origene.com



Tumor Grade: AJCC G1: Well differentiated

Minimum Stage

Grouping:

ΙB

T (Extent of Primary

Tumor):

T2

N (Lymph node

N0

metastasis):

M (Distant metastasis): MX

**Storage:** Store FFPE tissue sections at +4°C.

**Stability:** All FFPE tissue sections are stable for 1 year from date of purchase.

## **Product images:**



4x Image



20x Image