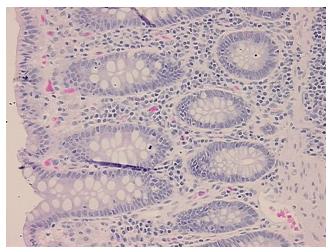

# **Product images:**

4x Image

20x Image

#### **Product data:**

**Product Type: FFPE Sections** 

**Disease State:** Normal Normal **Diagnosis Category:** Tissue: Colon

Frozen Sample ID: PA00007DA Case ID: CI000000036 Tissue of Origin: Colon: right Site of Finding: Colon: right

Appearance:

Sample Diagnosis (from Pathology Verification):

Within normal limits

100% Normal: Lesional: 0% 0% Tumor: 0%

Tumor Hypo/Acellular

Stroma:

**Tumor Hypercellular** 0%

Stroma: