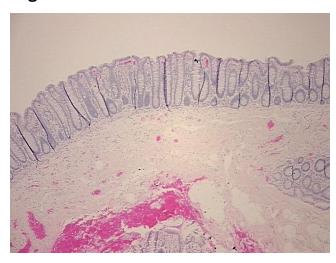

# **Product images:**

4x Image

20x Image

#### **Product data:**

**Product Type: FFPE Sections** 

**Disease State:** Normal Normal **Diagnosis Category:** Tissue: Colon

Frozen Sample ID: PA00007DA Case ID: CI000000036 Tissue of Origin: Colon: right Site of Finding: Colon: right

Appearance:

Sample Diagnosis (from Pathology Verification):

Within normal limits

100% Normal: Lesional: 0% 0% Tumor: 0%

Tumor Hypo/Acellular

Stroma:

**Tumor Hypercellular** 0%

Stroma: