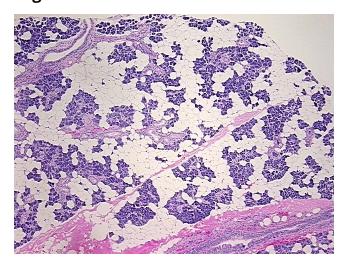

ogy Verification** notes from H&E review:

**CASE Diagnosis (from** medical center path

report):

Pleomorphic adenoma of salivary gland

80% epithelium, 20% stroma

53 Age:

Gender: **Female** 

Race: White or Caucasian



OriGene Technologies, Inc. 9620 Medical Center Drive, Ste 200

CN: techsupport@origene.cn

Rockville, MD 20850, US Phone: +1-888-267-4436 https://www.origene.com techsupport@origene.com EU: info-de@origene.com



Tumor Grade: Not Reported

Minimum Stage

**Not Reported** 

**Grouping:** 

T (Extent of Primary

Tumor):

Not Reported

N (Lymph node

Not Reported

metastasis):

M (Distant metastasis): Not Reported

**Storage:** Store FFPE tissue sections at +4°C.

**Stability:** All FFPE tissue sections are stable for 1 year from date of purchase.

## **Product images:**



4x Image



20x Image