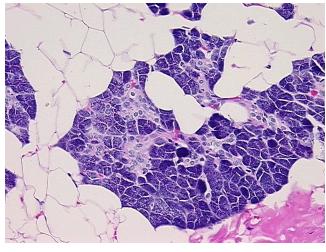

tion** notes from H&E review:

**CASE Diagnosis (from** medical center path

report):

Pleomorphic adenoma of salivary gland

80% epithelium, 20% stroma

53 Age:

Gender: **Female** 

Race: White or Caucasian



OriGene Technologies, Inc. 9620 Medical Center Drive, Ste 200

CN: techsupport@origene.cn

Rockville, MD 20850, US Phone: +1-888-267-4436 https://www.origene.com techsupport@origene.com EU: info-de@origene.com



Tumor Grade: Not Reported

Minimum Stage

**Not Reported** 

**Grouping:** 

T (Extent of Primary

Tumor):

Not Reported

N (Lymph node

Not Reported

metastasis):

M (Distant metastasis): Not Reported

**Storage:** Store FFPE tissue sections at +4°C.

**Stability:** All FFPE tissue sections are stable for 1 year from date of purchase.

## **Product images:**



4x Image



20x Image