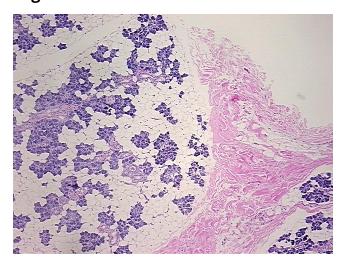

Pathology Verification

notes from H&E review:

CASE Diagnosis (from medical center path

report):

Pleomorphic adenoma of salivary gland

80% epithelium, 20% stroma

**Age:** 53

**Gender:** Female

Race: White or Caucasian



**OriGene Technologies, Inc.** 9620 Medical Center Drive, Ste 200

CN: techsupport@origene.cn

Rockville, MD 20850, US Phone: +1-888-267-4436 https://www.origene.com techsupport@origene.com EU: info-de@origene.com



Tumor Grade: Not Reported

Minimum Stage

Not Reported

**Grouping:** 

T (Extent of Primary

Tumor):

Not Reported

N (Lymph node

Not Reported

metastasis):

M (Distant metastasis): Not Reported

Storage: Store FFPE tissue sections at +4°C.

**Stability:** All FFPE tissue sections are stable for 1 year from date of purchase.

## **Product images:**



4x Image



20x Image