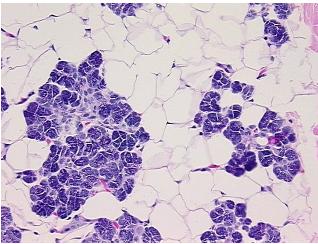

erification

notes from H&E review:

CASE Diagnosis (from medical center path

report):

Pleomorphic adenoma of salivary gland

80% epithelium, 20% stroma

**Age:** 53

**Gender:** Female

Race: White or Caucasian



**OriGene Technologies, Inc.** 9620 Medical Center Drive, Ste 200

CN: techsupport@origene.cn

Rockville, MD 20850, US Phone: +1-888-267-4436 https://www.origene.com techsupport@origene.com EU: info-de@origene.com



Tumor Grade: Not Reported

Minimum Stage

Not Reported

**Grouping:** 

T (Extent of Primary

Tumor):

Not Reported

N (Lymph node

Not Reported

metastasis):

M (Distant metastasis): Not Reported

Storage: Store FFPE tissue sections at +4°C.

**Stability:** All FFPE tissue sections are stable for 1 year from date of purchase.

## **Product images:**



4x Image



20x Image