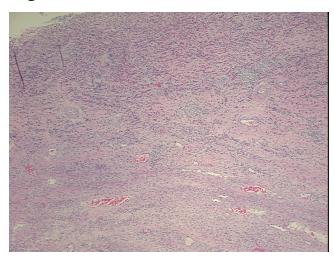

Site of Finding: Ovary: left

Appearance:

Sample Diagnosis (from Pathology Verification):

Abscess of tissue

Normal: 60%
Lesional: 40%
Tumor: 0%
Tumor Hypo/Acellular 0%

Stroma:

Tumor Hypercellular

Stroma:

0%

Necrosis: 09

Pathology Verification notes from H&E review:

40% Inflamed granulation tissue of abcess wall; 60% Normal residual ovary

CASE Diagnosis (from medical center path

report):

Abscess of tissue

**Age:** 23

## **Product images:**

4x Image

20x Image