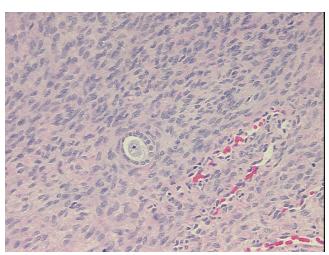

Site of Finding: Ovary: left

Appearance:

Sample Diagnosis (from Pathology Verification):

Abscess of tissue

Normal: 60%
Lesional: 40%
Tumor: 0%
Tumor Hypo/Acellular 0%

Stroma:

Tumor Hypercellular

Stroma:

0%

Necrosis: 09

Pathology Verification notes from H&E review:

40% Inflamed granulation tissue of abcess wall; 60% Normal residual ovary

CASE Diagnosis (from medical center path

report):

Abscess of tissue

**Age:** 23

## **Product images:**

4x Image

20x Image