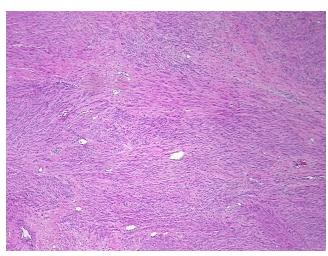

**Tumor:** 90%

Tumor Hypo/Acellular

Stroma:

Tumor Hypercellular 10%

0%

Stroma:

Necrosis: 0%

CASE Diagnosis (from

medical center path

report):

Leiomyoma of myometrium

**Age:** 48

**Gender:** Female

Race: White or Caucasian

Tumor Grade: Not Reported

**OriGene Technologies, Inc.** 9620 Medical Center Drive, Ste 200

CN: techsupport@origene.cn

Rockville, MD 20850, US Phone: +1-888-267-4436 https://www.origene.com techsupport@origene.com EU: info-de@origene.com



Minimum Stage Grouping:

Not Reported

T (Extent of Primary

Tumor):

Not Reported

N (Lymph node

Not Reported

metastasis):

M (Distant metastasis): Not Reported

Storage:

Store FFPE tissue sections at +4°C.

Stability:

All FFPE tissue sections are stable for 1 year from date of purchase.

## **Product images:**



4x Image



20x Image