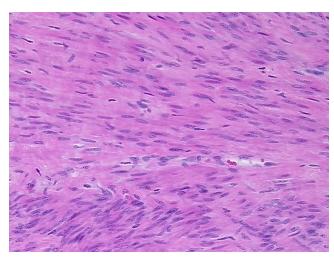

90%

Tumor Hypo/Acellular

Stroma:

Tumor Hypercellular 10%

0%

Stroma:

Necrosis: 0%

CASE Diagnosis (from

medical center path

report):

Leiomyoma of myometrium

**Age:** 48

**Gender:** Female

Race: White or Caucasian

Tumor Grade: Not Reported

**OriGene Technologies, Inc.** 9620 Medical Center Drive, Ste 200

CN: techsupport@origene.cn

Rockville, MD 20850, US Phone: +1-888-267-4436 https://www.origene.com techsupport@origene.com EU: info-de@origene.com



Minimum Stage Grouping:

Not Reported

T (Extent of Primary

Tumor):

Not Reported

N (Lymph node

Not Reported

metastasis):

M (Distant metastasis): Not Reported

Storage:

Store FFPE tissue sections at +4°C.

Stability:

All FFPE tissue sections are stable for 1 year from date of purchase.

## **Product images:**



4x Image



20x Image