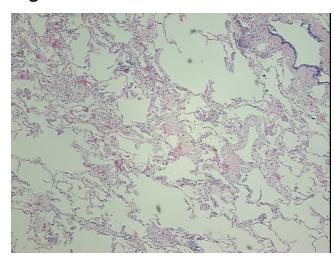

astatic, consistent with breast primary

**Age:** 54

**Gender:** Female

Race: White or Caucasian



**OriGene Technologies, Inc.** 9620 Medical Center Drive, Ste 200

CN: techsupport@origene.cn

Rockville, MD 20850, US Phone: +1-888-267-4436 https://www.origene.com techsupport@origene.com EU: info-de@origene.com **Tumor Grade:** AJCC G1: Well differentiated

Minimum Stage

IV

**Grouping:** 

T (Extent of Primary

Tumor):

TX

N (Lymph node

NX

metastasis):

M (Distant metastasis): M1

Diagnostic Test Results: Progesterone receptor ~ PR! by IHC,Positive; Estrogen receptor ~ ER! by IHC,Positive; HER2 ~

ERBB2 ~ Neu! by IHC, Negative

Storage: Store FFPE tissue sections at +4°C.

**Stability:** All FFPE tissue sections are stable for 1 year from date of purchase.

## **Product images:**



4x Image





20x Image