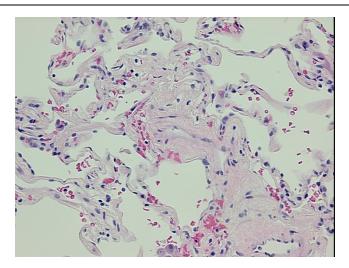

stent with breast primary

**Age:** 54

**Gender:** Female

Race: White or Caucasian



**OriGene Technologies, Inc.** 9620 Medical Center Drive, Ste 200

CN: techsupport@origene.cn

Rockville, MD 20850, US Phone: +1-888-267-4436 https://www.origene.com techsupport@origene.com EU: info-de@origene.com **Tumor Grade:** AJCC G1: Well differentiated

Minimum Stage

IV

**Grouping:** 

T (Extent of Primary

Tumor):

TX

N (Lymph node

NX

metastasis):

M (Distant metastasis): M1

Diagnostic Test Results: Progesterone receptor ~ PR! by IHC,Positive; Estrogen receptor ~ ER! by IHC,Positive; HER2 ~

ERBB2 ~ Neu! by IHC, Negative

Storage: Store FFPE tissue sections at +4°C.

**Stability:** All FFPE tissue sections are stable for 1 year from date of purchase.

## **Product images:**



4x Image





20x Image