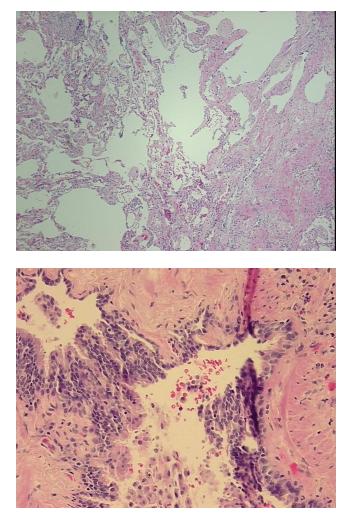

| Product Type:                                           | FFPE Sections                                                                                    |
|---------------------------------------------------------|--------------------------------------------------------------------------------------------------|
|                                                         |                                                                                                  |
| Disease State:                                          | Other Disease                                                                                    |
| Diagnosis Category:                                     | Chronic Obstructive Pulmonary Disease (COPD)                                                     |
| Tissue:                                                 | Lung                                                                                             |
| Frozen Sample ID:                                       | PA00000792                                                                                       |
| Case ID:                                                | CI00000024                                                                                       |
| Tissue of Origin:                                       | Lung                                                                                             |
| Site of Finding:                                        | Lung                                                                                             |
| Appearance:                                             | L                                                                                                |
| Sample Diagnosis (from<br>Pathology Verification):      | Emphysema, centrilobular                                                                         |
| Normal:                                                 | 0%                                                                                               |
| Lesional:                                               | 100%                                                                                             |
| Tumor:                                                  | 0%                                                                                               |
| Tumor Hypo/Acellular<br>Stroma:                         | 0%                                                                                               |
| Tumor Hypercellular<br>Stroma:                          | 0%                                                                                               |
| Necrosis:                                               | 0%                                                                                               |
| Pathology Verification<br>notes from H&E review:        | Lung with scant alveolar structure; Contains severe pleural thickening and interstitial fibrosis |
| CASE Diagnosis (from<br>medical center path<br>report): | Emphysema, centrilobular                                                                         |
| Age:                                                    | 81                                                                                               |
| Gender:                                                 | Male                                                                                             |
| Race:                                                   | White or Caucasian                                                                               |
|                                                         |                                                                                                  |

## **Product images:**

4x Image

20x Image

This product is to be used for laboratory only. Not for diagnostic or therapeutic use. ©2022 OriGene Technologies, Inc., 9620 Medical Center Drive, Ste 200, Rockville, MD 20850, US