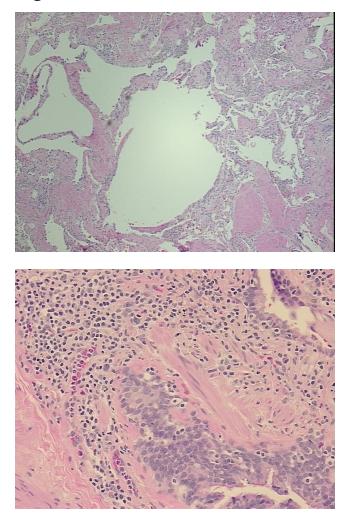

| Product Type:                                           | FFPE Sections                                                                                    |
|---------------------------------------------------------|--------------------------------------------------------------------------------------------------|
| Disease State:                                          | Other Disease                                                                                    |
| Diagnosis Category:                                     | Chronic Obstructive Pulmonary Disease (COPD)                                                     |
| Tissue:                                                 | Lung                                                                                             |
| Frozen Sample ID:                                       | PA00000791                                                                                       |
| Case ID:                                                | CI00000024                                                                                       |
| Tissue of Origin:                                       | Lung                                                                                             |
| Site of Finding:                                        | Lung                                                                                             |
| Appearance:                                             | L                                                                                                |
| Sample Diagnosis (from<br>Pathology Verification):      | Emphysema, centrilobular                                                                         |
| Normal:                                                 | 0%                                                                                               |
| Lesional:                                               | 100%                                                                                             |
| Tumor:                                                  | 0%                                                                                               |
| Tumor Hypo/Acellular<br>Stroma:                         | 0%                                                                                               |
| Tumor Hypercellular<br>Stroma:                          | 0%                                                                                               |
| Necrosis:                                               | 0%                                                                                               |
| Pathology Verification<br>notes from H&E review:        | Lung with scant alveolar structure; Contains severe pleural thickening and interstitial fibrosis |
| CASE Diagnosis (from<br>medical center path<br>report): | Emphysema, centrilobular                                                                         |
| Age:                                                    | 81                                                                                               |
| Gender:                                                 | Male                                                                                             |
| Race:                                                   | White or Caucasian                                                                               |
|                                                         |                                                                                                  |

## Product images:

4x Image

20x Image

This product is to be used for laboratory only. Not for diagnostic or therapeutic use. ©2022 OriGene Technologies, Inc., 9620 Medical Center Drive, Ste 200, Rockville, MD 20850, US