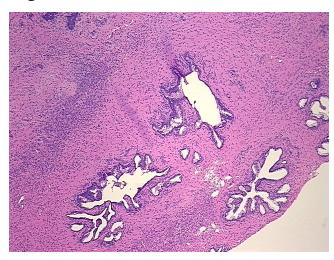

percellular** Stroma:

**Necrosis:** 

**Pathology Verification** notes from H&E review:

**CASE Diagnosis (from** medical center path

report):

Adenocarcinoma of prostate

25% Glandular epithelium, 75% Stroma

68 Age: Gender: Male

Race: White or Caucasian



OriGene Technologies, Inc. 9620 Medical Center Drive, Ste 200

CN: techsupport@origene.cn

Rockville, MD 20850, US Phone: +1-888-267-4436 https://www.origene.com techsupport@origene.com EU: info-de@origene.com



**Tumor Grade:** Gleason Score: 3+3=6/10

Minimum Stage

T (Extent of Primary

Grouping:

T1a

Tumor):

N (Lymph node

NX

metastasis):

M (Distant metastasis): MX

**Storage:** Store FFPE tissue sections at +4°C.

**Stability:** All FFPE tissue sections are stable for 1 year from date of purchase.

## **Product images:**



4x Image



20x Image