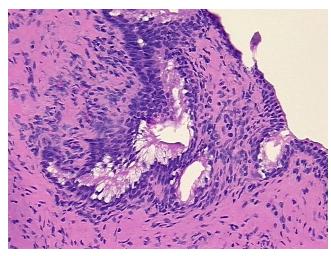

* Stroma:

**Necrosis:** 

**Pathology Verification** notes from H&E review:

**CASE Diagnosis (from** medical center path

report):

Adenocarcinoma of prostate

25% Glandular epithelium, 75% Stroma

68 Age: Gender: Male

Race: White or Caucasian



OriGene Technologies, Inc. 9620 Medical Center Drive, Ste 200

CN: techsupport@origene.cn

Rockville, MD 20850, US Phone: +1-888-267-4436 https://www.origene.com techsupport@origene.com EU: info-de@origene.com



**Tumor Grade:** Gleason Score: 3+3=6/10

Minimum Stage

T (Extent of Primary

Grouping:

T1a

Tumor):

N (Lymph node

NX

metastasis):

M (Distant metastasis): MX

**Storage:** Store FFPE tissue sections at +4°C.

**Stability:** All FFPE tissue sections are stable for 1 year from date of purchase.

## **Product images:**



4x Image



20x Image