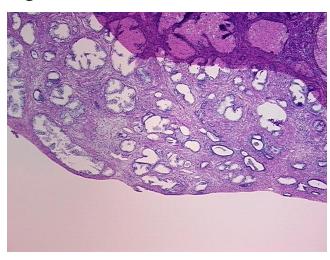

ar** 

Stroma:

0%

**Necrosis:** 

**Pathology Verification** notes from H&E review:

**CASE Diagnosis (from** 

medical center path

report):

Adenocarcinoma of prostate

45% epithelium, 55% fibromuscular stroma

68 Age: Gender: Male

Race: White or Caucasian

OriGene Technologies, Inc. 9620 Medical Center Drive, Ste 200

CN: techsupport@origene.cn

Rockville, MD 20850, US Phone: +1-888-267-4436 https://www.origene.com techsupport@origene.com EU: info-de@origene.com



**Tumor Grade:** Gleason Score: 3+3=6/10

Minimum Stage

Grouping:

T (Extent of Primary T1a

Tumor):

N (Lymph node

NX

metastasis):

M (Distant metastasis): MX

**Storage:** Store FFPE tissue sections at +4°C.

**Stability:** All FFPE tissue sections are stable for 1 year from date of purchase.

## **Product images:**



4x Image



20x Image