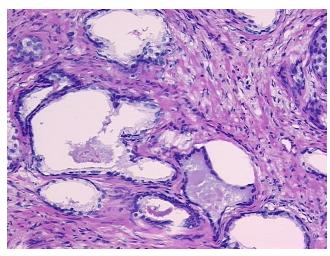

a:

0%

**Necrosis:** 

**Pathology Verification** notes from H&E review:

**CASE Diagnosis (from** 

medical center path

report):

Adenocarcinoma of prostate

45% epithelium, 55% fibromuscular stroma

68 Age: Gender: Male

Race: White or Caucasian

OriGene Technologies, Inc. 9620 Medical Center Drive, Ste 200

CN: techsupport@origene.cn

Rockville, MD 20850, US Phone: +1-888-267-4436 https://www.origene.com techsupport@origene.com EU: info-de@origene.com



**Tumor Grade:** Gleason Score: 3+3=6/10

Minimum Stage

Grouping:

T (Extent of Primary T1a

Tumor):

N (Lymph node

NX

metastasis):

M (Distant metastasis): MX

**Storage:** Store FFPE tissue sections at +4°C.

**Stability:** All FFPE tissue sections are stable for 1 year from date of purchase.

## **Product images:**



4x Image



20x Image