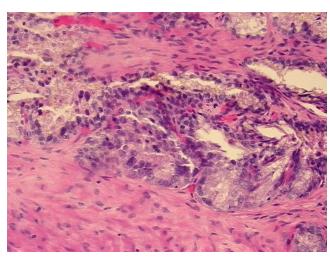

100% Lesional: 0%

0% Tumor:

Tumor Hypo/Acellular

Stroma:

**Tumor Hypercellular** 

Stroma:

0% **Necrosis:** 

**CASE Diagnosis (from** 

medical center path

report):

Adenocarcinoma of prostate

68 Age: Gender: Male

Race: White or Caucasian

**Tumor Grade:** Gleason Score: 3+3=6/10



OriGene Technologies, Inc. 9620 Medical Center Drive, Ste 200

Rockville, MD 20850, US Phone: +1-888-267-4436 https://www.origene.com techsupport@origene.com

EU: info-de@origene.com CN: techsupport@origene.cn



Minimum Stage

Grouping:

T (Extent of Primary T1a

Tumor):

N (Lymph node NX

metastasis):

M (Distant metastasis): MX

**Storage:** Store FFPE tissue sections at +4°C.

**Stability:** All FFPE tissue sections are stable for 1 year from date of purchase.

## **Product images:**



4x Image



20x Image