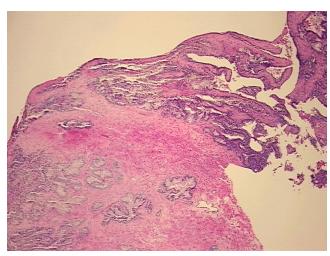

0%

Normal: 100% Lesional: 0%

0% Tumor:

Tumor Hypo/Acellular

Stroma:

**Tumor Hypercellular** 

Stroma:

0% **Necrosis:** 

**CASE Diagnosis (from** 

medical center path

report):

Adenocarcinoma of prostate

68 Age: Gender: Male

Race: White or Caucasian

**Tumor Grade:** Gleason Score: 3+3=6/10



OriGene Technologies, Inc. 9620 Medical Center Drive, Ste 200

Rockville, MD 20850, US Phone: +1-888-267-4436 https://www.origene.com techsupport@origene.com

EU: info-de@origene.com CN: techsupport@origene.cn



Minimum Stage

Grouping:

T (Extent of Primary T1a

Tumor):

N (Lymph node NX

metastasis):

M (Distant metastasis): MX

**Storage:** Store FFPE tissue sections at +4°C.

**Stability:** All FFPE tissue sections are stable for 1 year from date of purchase.

## **Product images:**



4x Image



20x Image