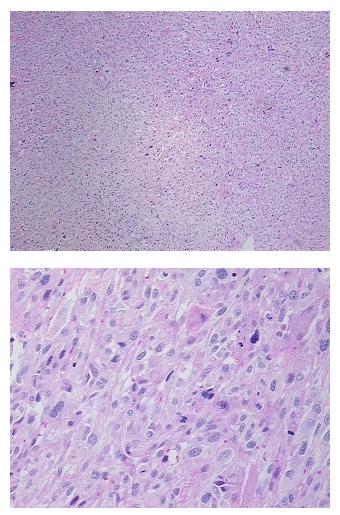

| Product Type:                                           | FFPE Sections                                               |
|---------------------------------------------------------|-------------------------------------------------------------|
| Disease State:                                          | Cancer                                                      |
| Diagnosis Category:                                     | Sarcoma                                                     |
| Tissue:                                                 | Muscle                                                      |
| Frozen Sample ID:                                       | PA00000720                                                  |
| Case ID:                                                | CI000000018                                                 |
| Tissue of Origin:                                       | Smooth muscle                                               |
| Site of Finding:                                        | Lung                                                        |
| Appearance:                                             | Т                                                           |
| Sample Diagnosis (from<br>Pathology Verification):      | Sarcoma, metastatic, consistent with leiomyosarcoma primary |
| Normal:                                                 | 0%                                                          |
| Lesional:                                               | 0%                                                          |
| Tumor:                                                  | 98%                                                         |
| Tumor Hypo/Acellular<br>Stroma:                         | 2%                                                          |
| Tumor Hypercellular<br>Stroma:                          | 0%                                                          |
| Necrosis:                                               | 0%                                                          |
| Pathology Verification<br>notes from H&E review:        | Sarcoma metastasized to lung                                |
| CASE Diagnosis (from<br>medical center path<br>report): | Leiomyosarcoma, metastatic                                  |
| Age:                                                    | 45                                                          |
| Gender:                                                 | Female                                                      |
| Race:                                                   | White or Caucasian                                          |

## Product images:

4x Image

20x Image

This product is to be used for laboratory only. Not for diagnostic or therapeutic use. ©2022 OriGene Technologies, Inc., 9620 Medical Center Drive, Ste 200, Rockville, MD 20850, US