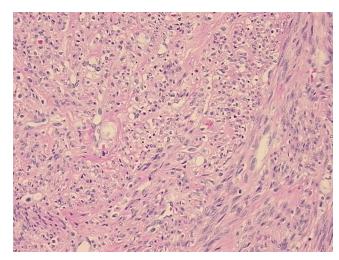

** 95%

Tumor Hypo/Acellular

Stroma:

Tumor Hypercellular

Stroma:

Necrosis: 0%

CASE Diagnosis (from

medical center path

report):

**Age:** 43

**Gender:** Female

Race: White or Caucasian

0%

0%

Tumor Grade: Not Reported



9620 Medical Center Drive, Ste 200 Rockville, MD 20850, US Phone: +1-888-267-4436 https://www.origene.com techsupport@origene.com EU: info-de@origene.com CN: techsupport@origene.cn



#### **Tissue FFPE Sections, Myometrium - CS700035**

Minimum Stage Grouping:

Not Reported

T (Extent of Primary

Tumor):

Not Reported

N (Lymph node

Not Reported

metastasis):

M (Distant metastasis): Not Reported

Storage:

Store FFPE tissue sections at +4°C.

Stability:

All FFPE tissue sections are stable for 1 year from date of purchase.

# **Product images:**



4x Image



20x Image